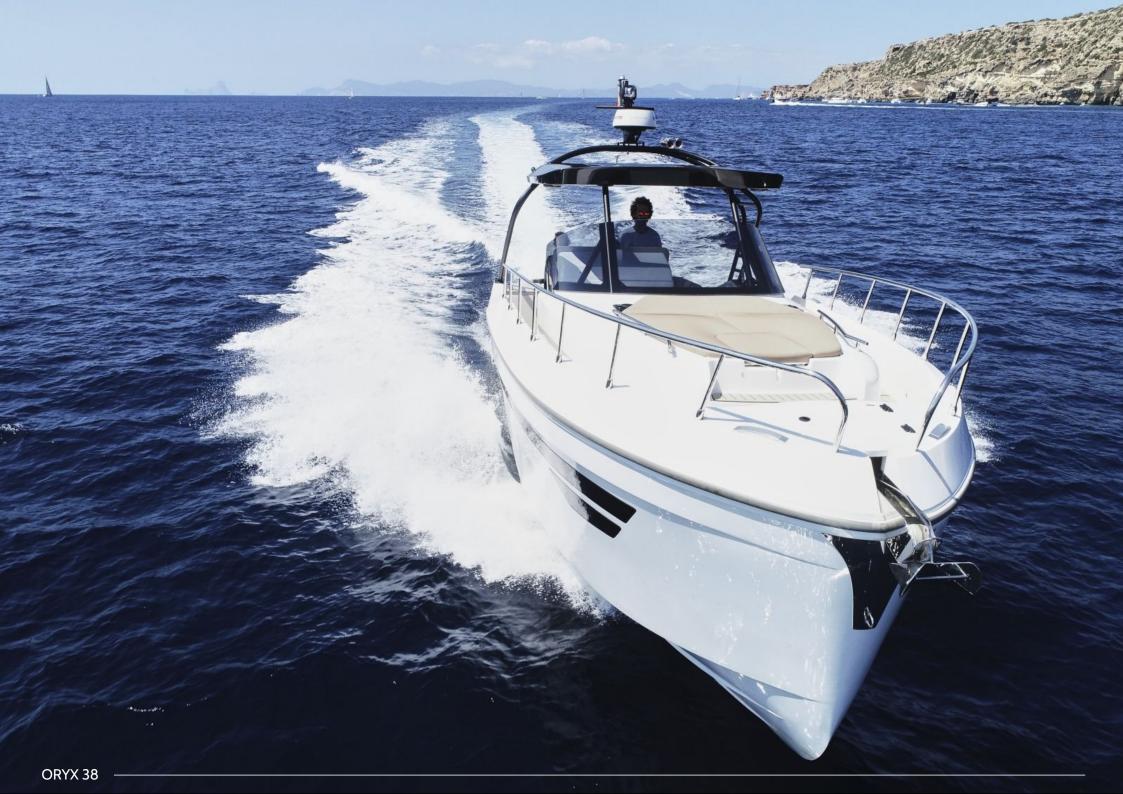

## **SPECS BOAT INFO** 11 pax Capacity: ORYX gives you plenty of space to relax and enjoy a perfect cruise through the turquoise water. This is the height of style, with its Crew: distinctive near plumb bow design and great layout for up to 11 Length / Beam: 11.52 m / 3.65 m guests. Built: 2021 Equipement: sunshade, front and back sunbeds, exterior and Engine: 2 x SUZUKI 350cv interior sitting area with table, portable cooler box, wc and Fuel: PETROL bluetooth music connection. Compsuntion: 120 Accomodation: 1 Doble cabin + 1 open cabin 1 Double Cabins: Bathrooms: Max 11 guests on day charter Max 4 guests sleeping in port Marina Ibiza Port: Máx 2 guests sleeping at anchor Boat license: REGAGE21e00013112427