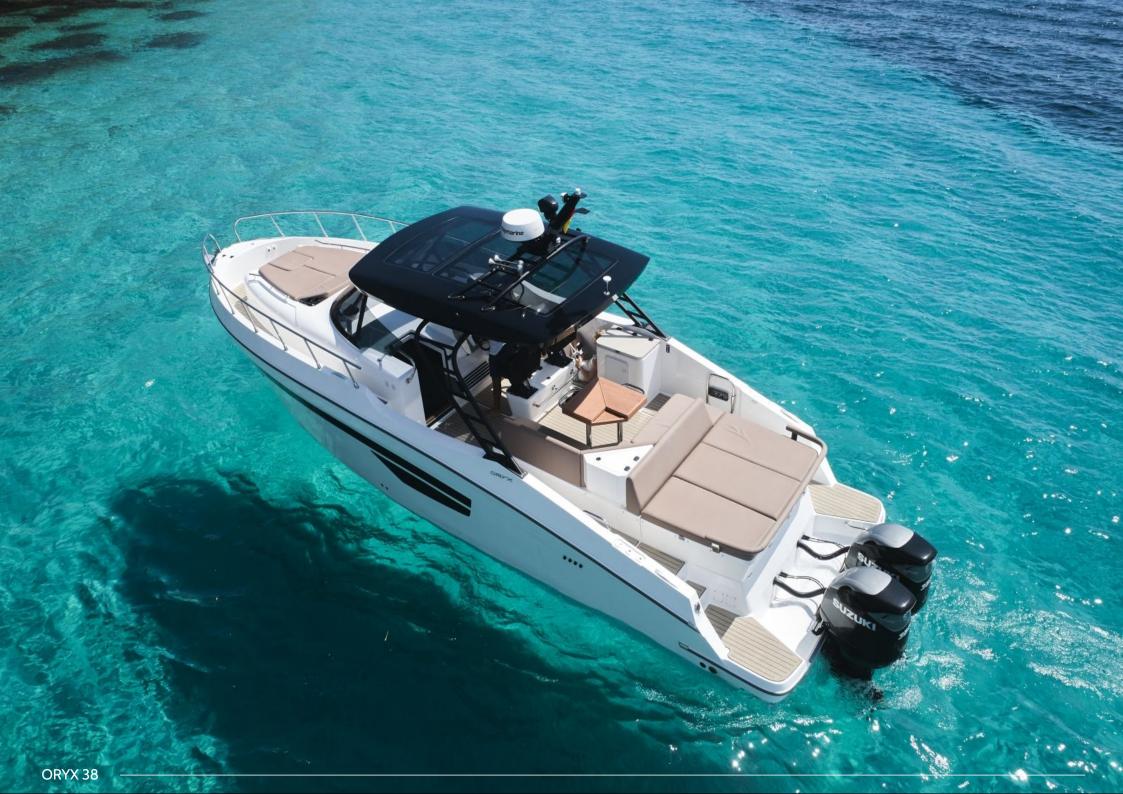

## **SPECS BOAT INFO** 11 pax Capacity: ORYX gives you plenty of space to relax and enjoy a perfect cruise through the turquoise water. This is the height of style, with its Crew: distinctive near plumb bow design and great layout for up to 11 Length / Beam: 11.52 m / 3.65 m guests. Built: 2021 Equipement: sunshade, front and back sunbeds, exterior and Engine: 2 x SUZUKI 350cv interior sitting area with table, portable cooler box, wc and Fuel: PETROL bluetooth music connection. Compsuntion: 120 Accomodation: 1 Doble cabin + 1 open cabin 1 Double Cabins: Bathrooms: Max 11 guests on day charter Max 4 guests sleeping in port Marina Ibiza Port: Máx 2 guests sleeping at anchor Boat license: REGAGE21e00013112427