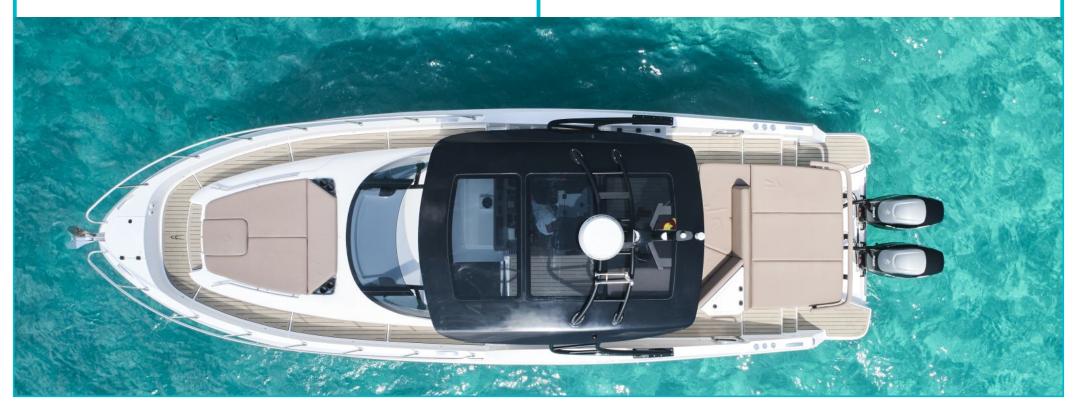

## **SPECS BOAT INFO** 11 pax Capacity: ORYX gives you plenty of space to relax and enjoy a perfect cruise through the turquoise water. This is the height of style, with its Crew: distinctive near plumb bow design and great layout for up to 11 Length / Beam: 11.52 m / 3.65 m guests. Built: 2021 Equipement: sunshade, front and back sunbeds, exterior and Engine: 2 x SUZUKI 350cv interior sitting area with table, portable cooler box, wc and Fuel: PETROL bluetooth music connection. Compsuntion: 120 Accomodation: 1 Doble cabin + 1 open cabin 1 Double Cabins: Bathrooms: Max 11 guests on day charter Max 4 guests sleeping in port Marina Ibiza Port: Máx 2 guests sleeping at anchor Boat license: REGAGE21e00013112427