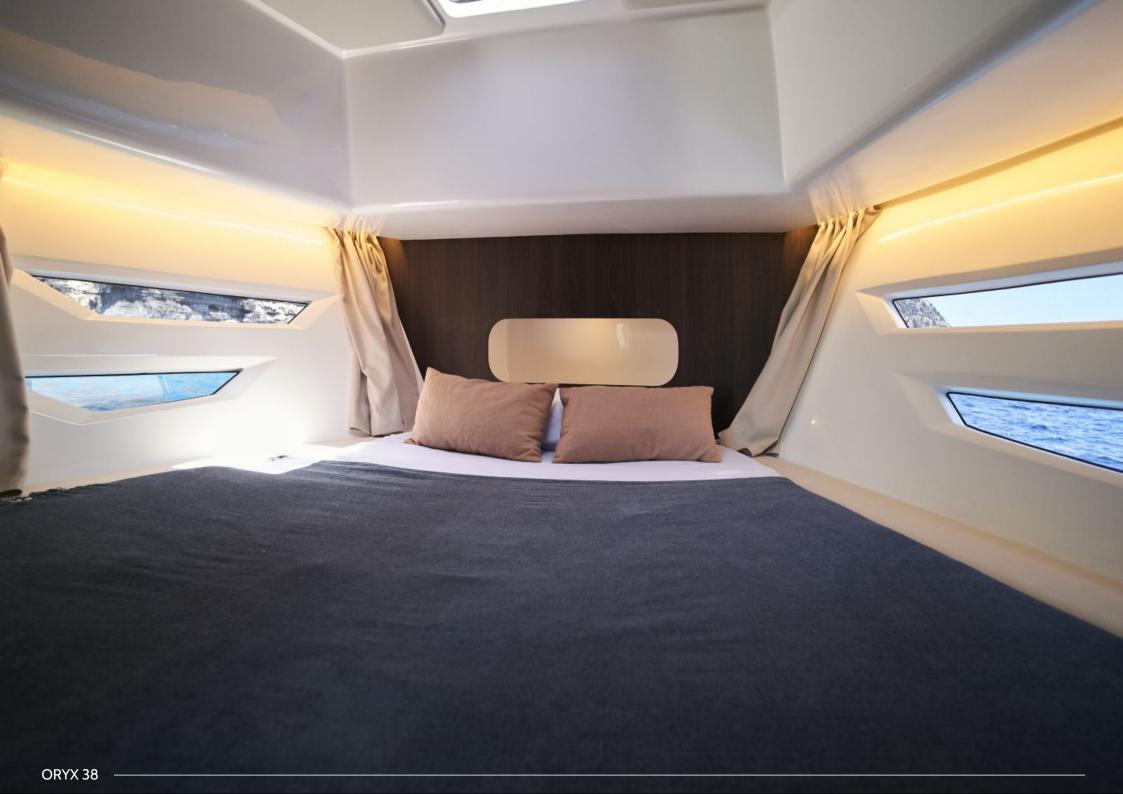

## **SPECS BOAT INFO** 11 pax Capacity: ORYX gives you plenty of space to relax and enjoy a perfect cruise through the turquoise water. This is the height of style, with its Crew: distinctive near plumb bow design and great layout for up to 11 Length / Beam: 11.52 m / 3.65 m guests. Built: 2021 Equipement: sunshade, front and back sunbeds, exterior and Engine: 2 x SUZUKI 350cv interior sitting area with table, portable cooler box, wc and Fuel: PETROL bluetooth music connection. Compsuntion: 120 Accomodation: 1 Doble cabin + 1 open cabin 1 Double Cabins: Bathrooms: Max 11 guests on day charter Max 4 guests sleeping in port Marina Ibiza Port: Máx 2 guests sleeping at anchor Boat license: REGAGE21e00013112427