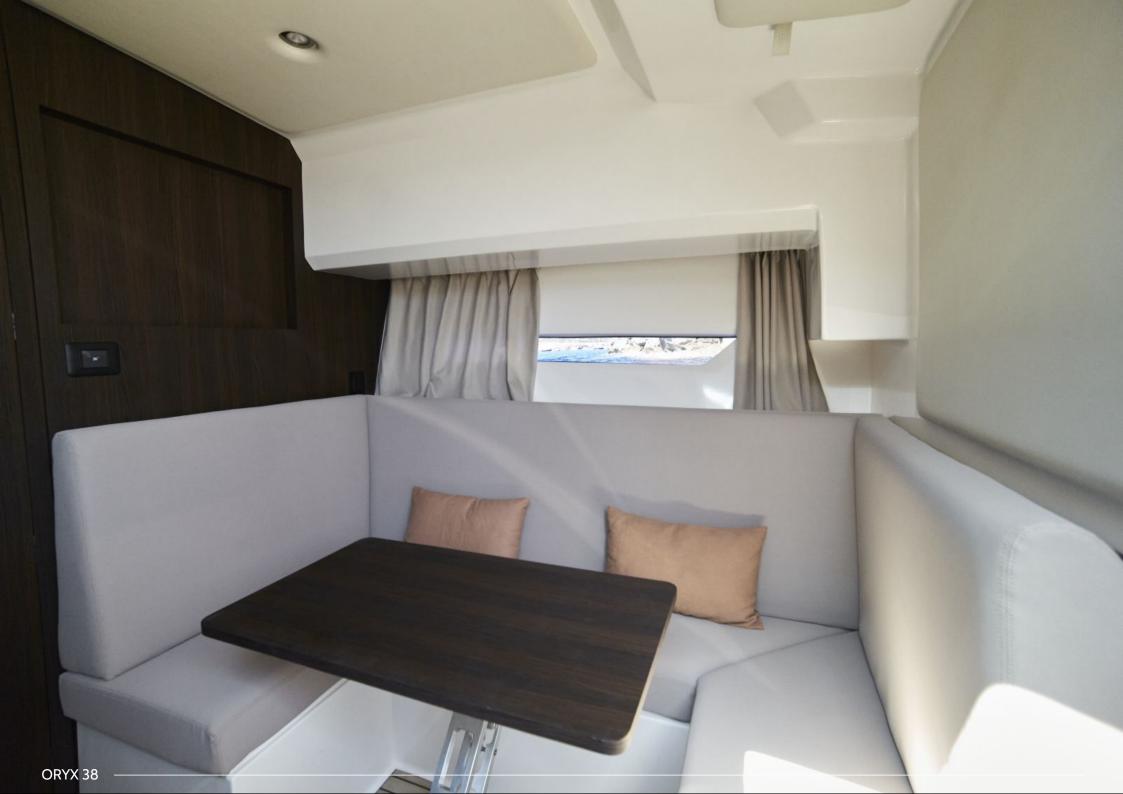

## **SPECS BOAT INFO** 11 pax Capacity: ORYX gives you plenty of space to relax and enjoy a perfect cruise through the turquoise water. This is the height of style, with its Crew: distinctive near plumb bow design and great layout for up to 11 Length / Beam: 11.52 m / 3.65 m guests. Built: 2021 Equipement: sunshade, front and back sunbeds, exterior and Engine: 2 x SUZUKI 350cv interior sitting area with table, portable cooler box, wc and Fuel: PETROL bluetooth music connection. Compsuntion: 120 Accomodation: 1 Doble cabin + 1 open cabin 1 Double Cabins: Bathrooms: Max 11 guests on day charter Max 4 guests sleeping in port Marina Ibiza Port: Máx 2 guests sleeping at anchor Boat license: REGAGE21e00013112427