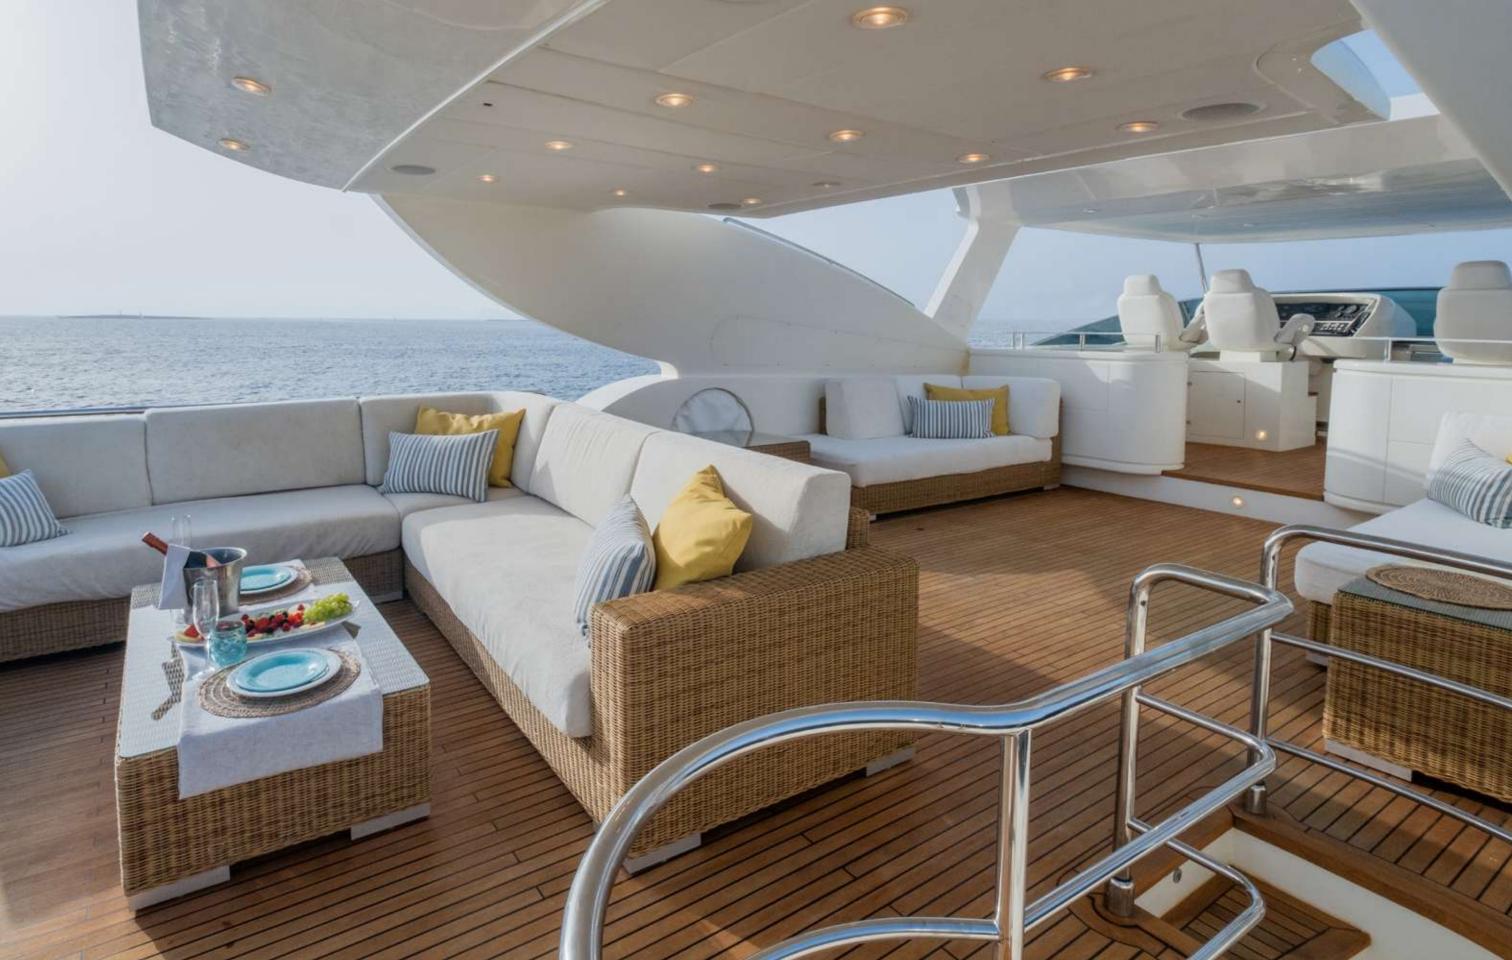

Flybridge

Upper floor

Down floor

| July and | June and  | Rest of  |
|----------|-----------|----------|
| August   | September | the year |
| _        |           | -        |
|          |           |          |
| €13,500  | €11,000   | €10,000€ |
|          | per day   |          |
| per day  | i per day | per day  |