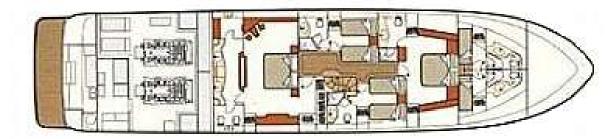

Flybridge

Upper floor

Down floor

| July and | June and  | Rest of  |
|----------|-----------|----------|
| August   | September | the year |
| _        |           | -        |
|          |           |          |
| €13,500  | €11,000   | €10,000€ |
|          | per day   |          |
| per day  | i per day | per day  |