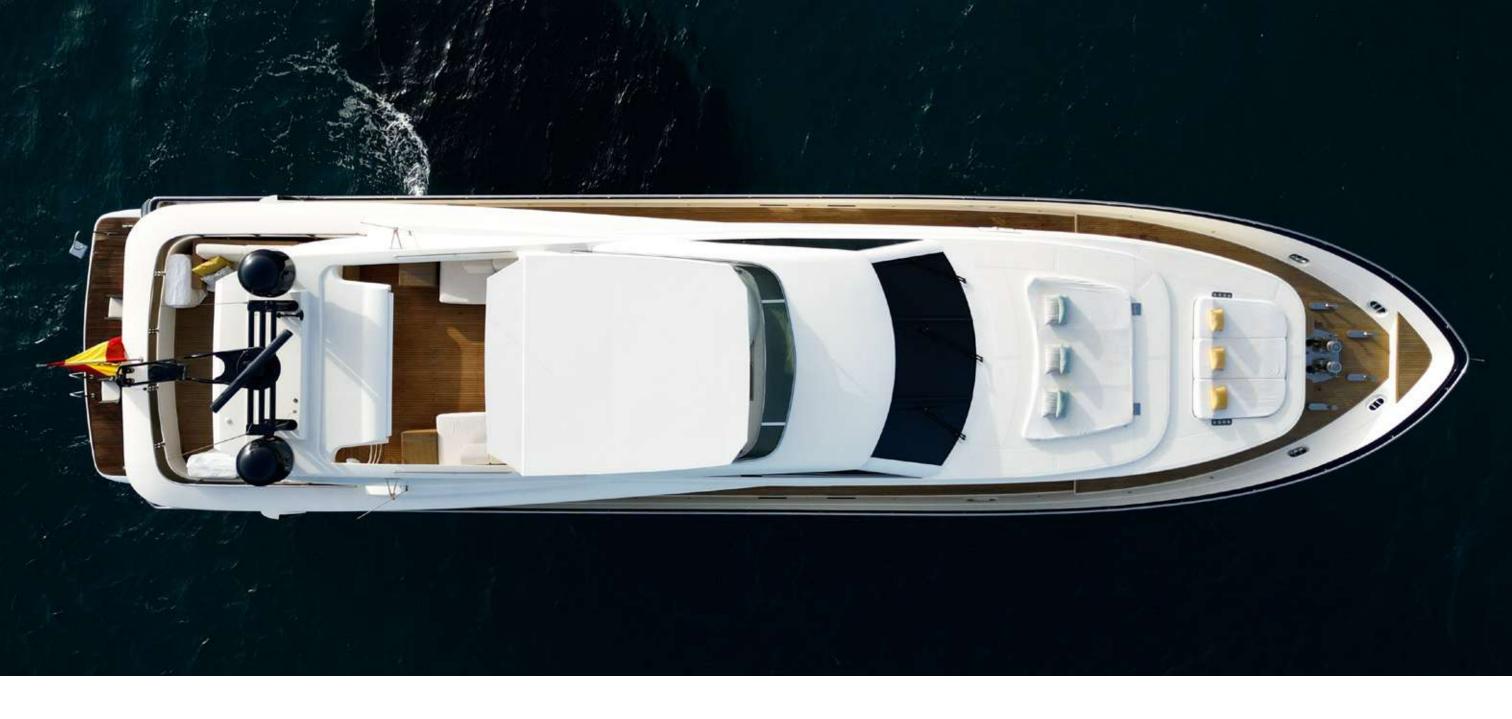

Flybridge

Upper floor

Down floor

| July and | June and  | Rest of  |
|----------|-----------|----------|
| August   | September | the year |
| _        |           | -        |
|          |           |          |
| €13,500  | €11,000   | €10,000€ |
|          | per day   |          |
| per day  | i per day | per day  |