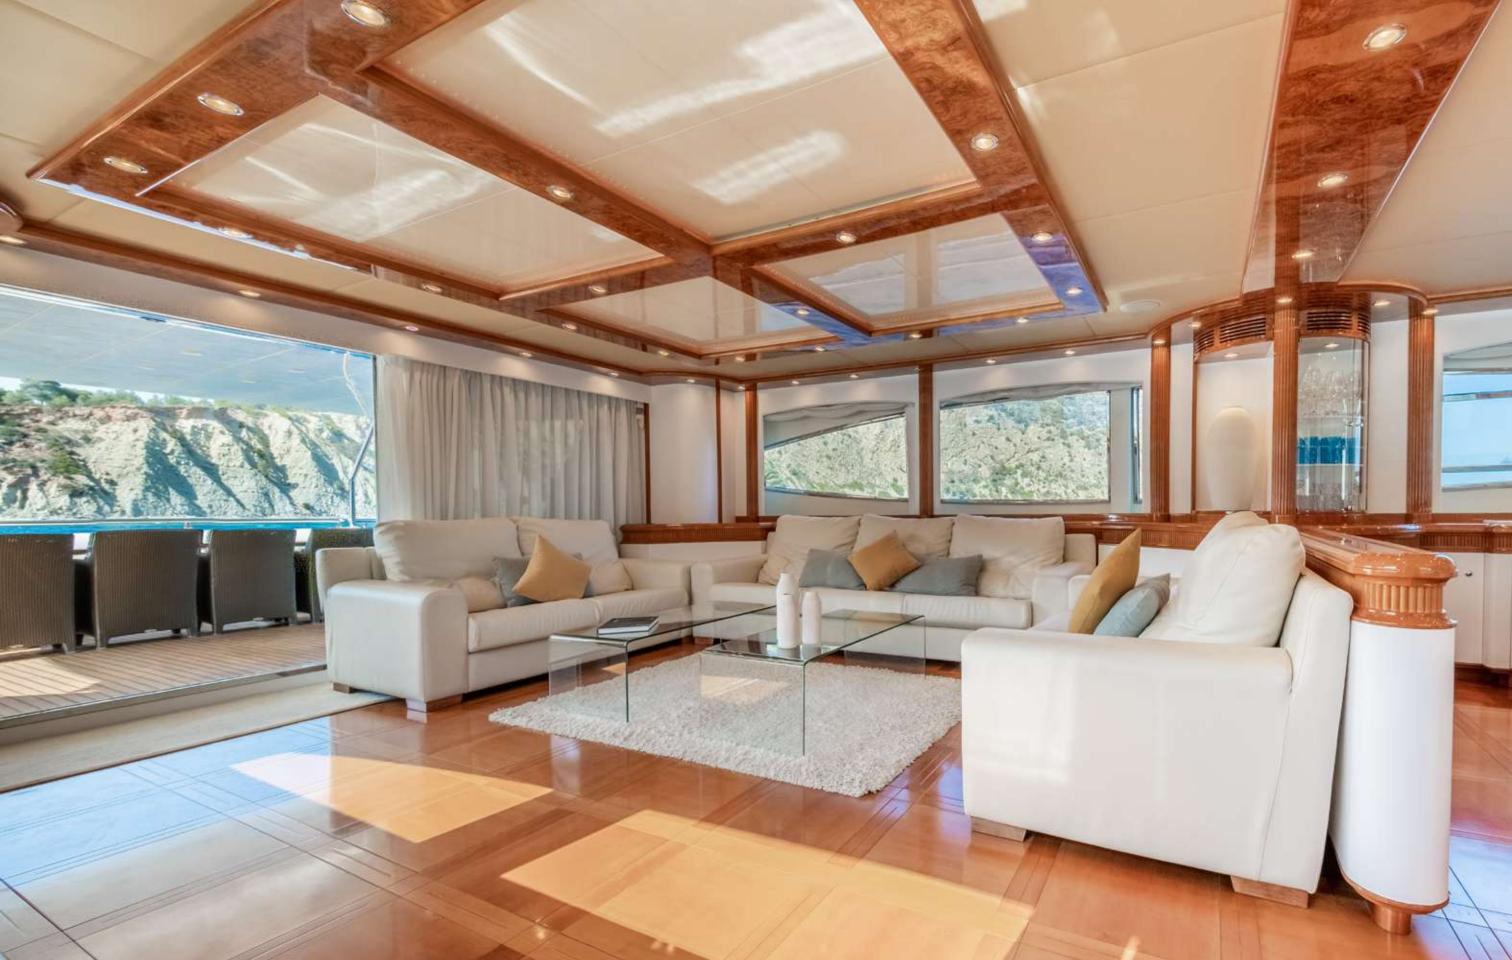

Flybridge

Upper floor

Down floor

| July and | June and  | Rest of  |
|----------|-----------|----------|
| August   | September | the year |
| _        |           | -        |
|          |           |          |
| €13,500  | €11,000   | €10,000€ |
|          | per day   |          |
| per day  | i per day | per day  |