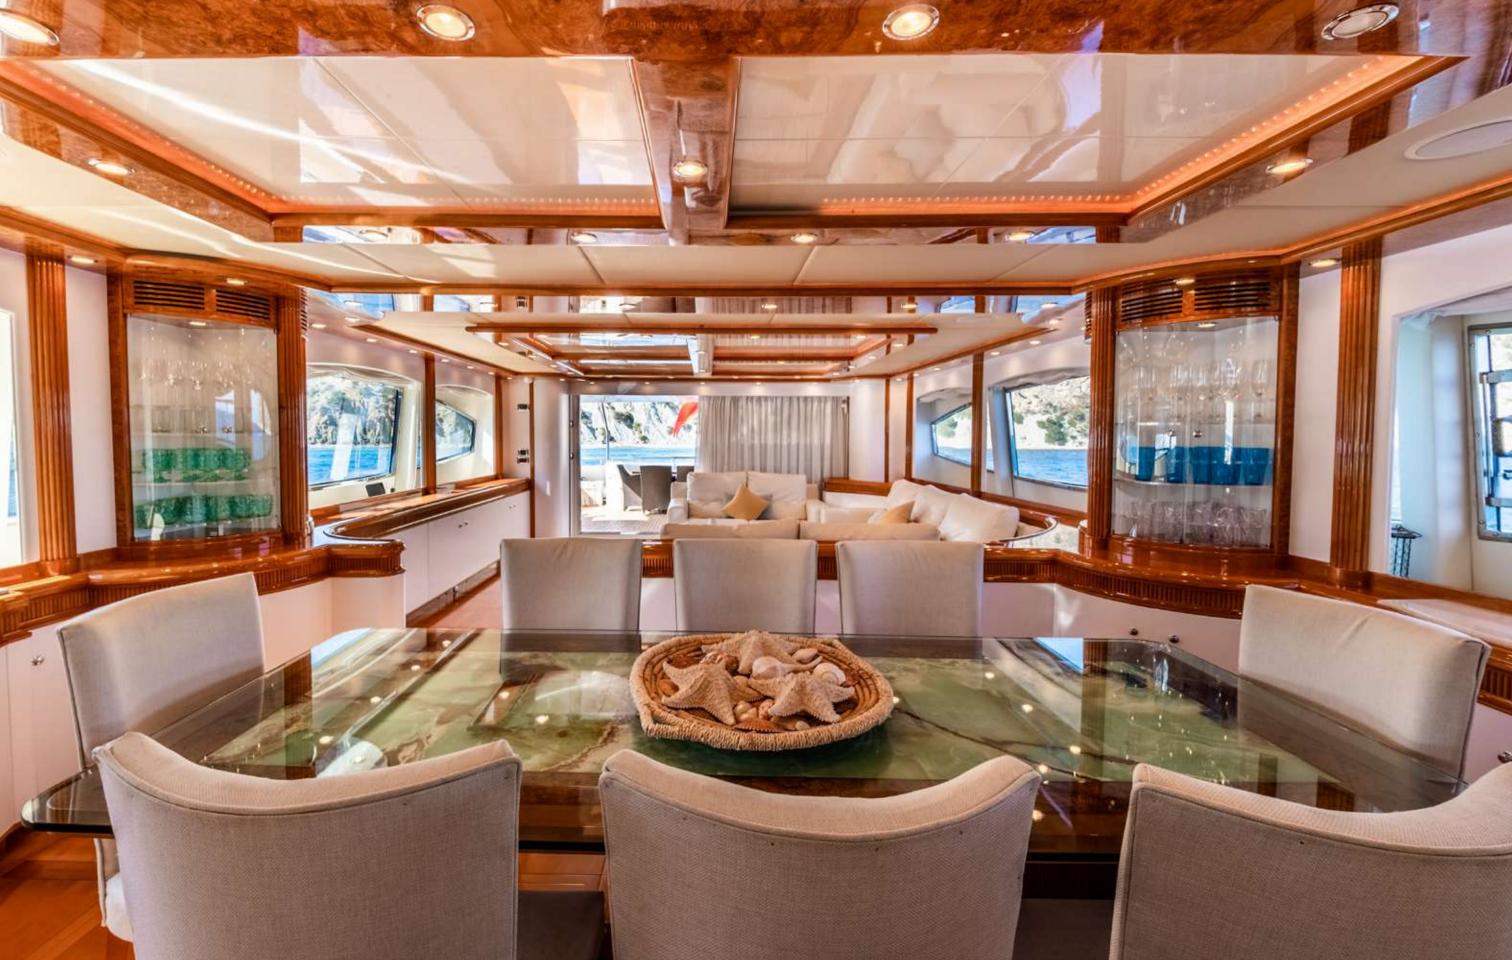

Guests Day charter Guests Overnight

Cabins
Master, VIP,
2 Twins and
Studio

Bathrooms

**Crew**Captain, Deckhand,
Chef and 2 Stewardess

**Base port**Botafoc (Ibiza)

12

10+1

5

6

5

மீ

| LOA<br>(meters) | Beam<br>(meters) | Stabilizers             | Engines<br>MTU 16V<br>2,000 HP | Cruising speed (knots) | Fuel<br>consumption<br>aprox. (L/h) |
|-----------------|------------------|-------------------------|--------------------------------|------------------------|-------------------------------------|
| 31.5            | 7                | Navigation<br>Anchoring | 2                              | 16                     | 550                                 |