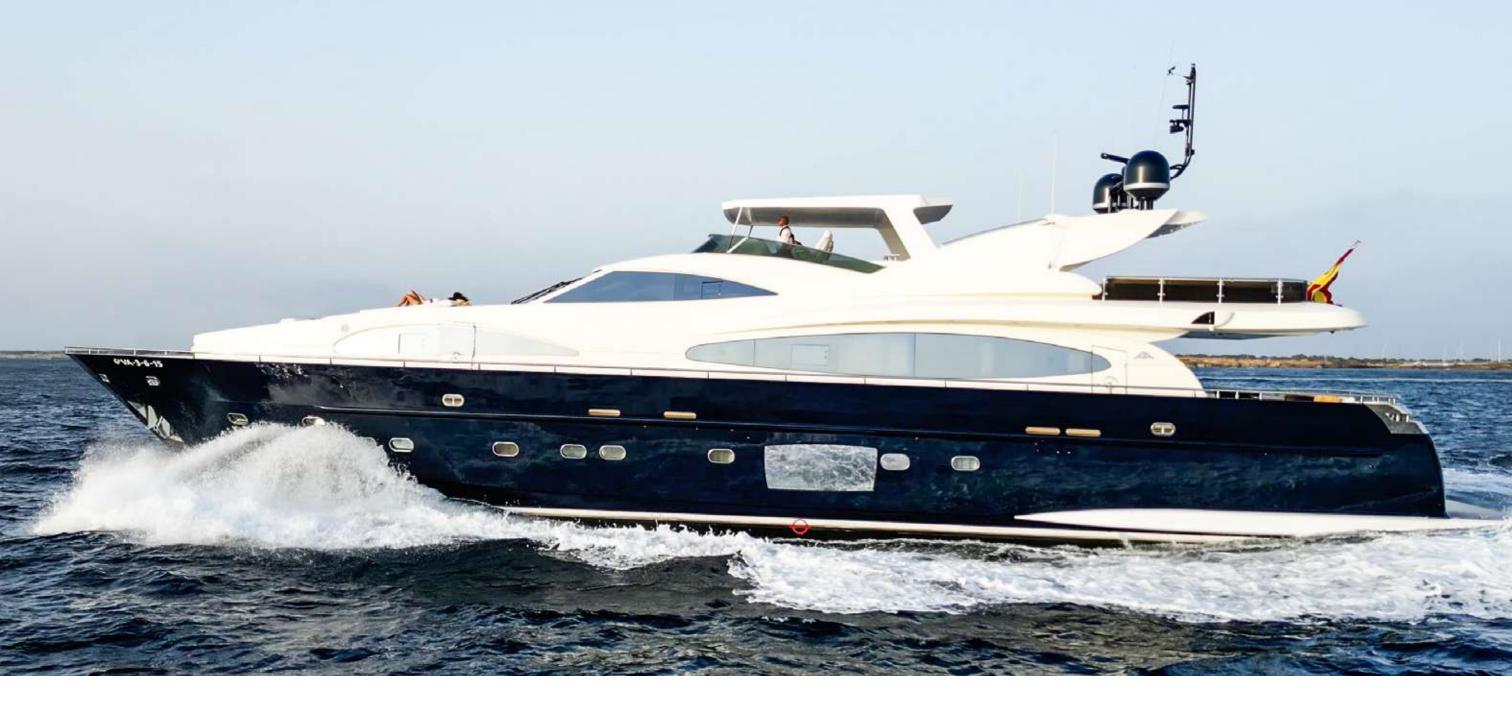

6

5

மீ

| LOA<br>(meters) | Beam<br>(meters) | Stabilizers             | Engines<br>MTU 16V<br>2,000 HP | Cruising speed (knots) | Fuel<br>consumption<br>aprox. (L/h) |
|-----------------|------------------|-------------------------|--------------------------------|------------------------|-------------------------------------|
| 31.5            | 7                | Navigation<br>Anchoring | 2                              | 16                     | 550                                 |