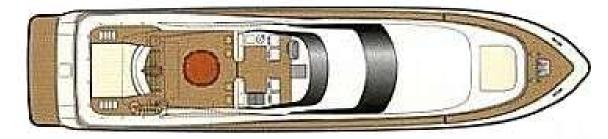

Flybridge

Upper floor

Down floor

| July and | June and  | Rest of  |
|----------|-----------|----------|
| August   | September | the year |
| _        |           | -        |
|          |           |          |
| €13,500  | €11,000   | €10,000€ |
|          | per day   |          |
| per day  | i per day | per day  |