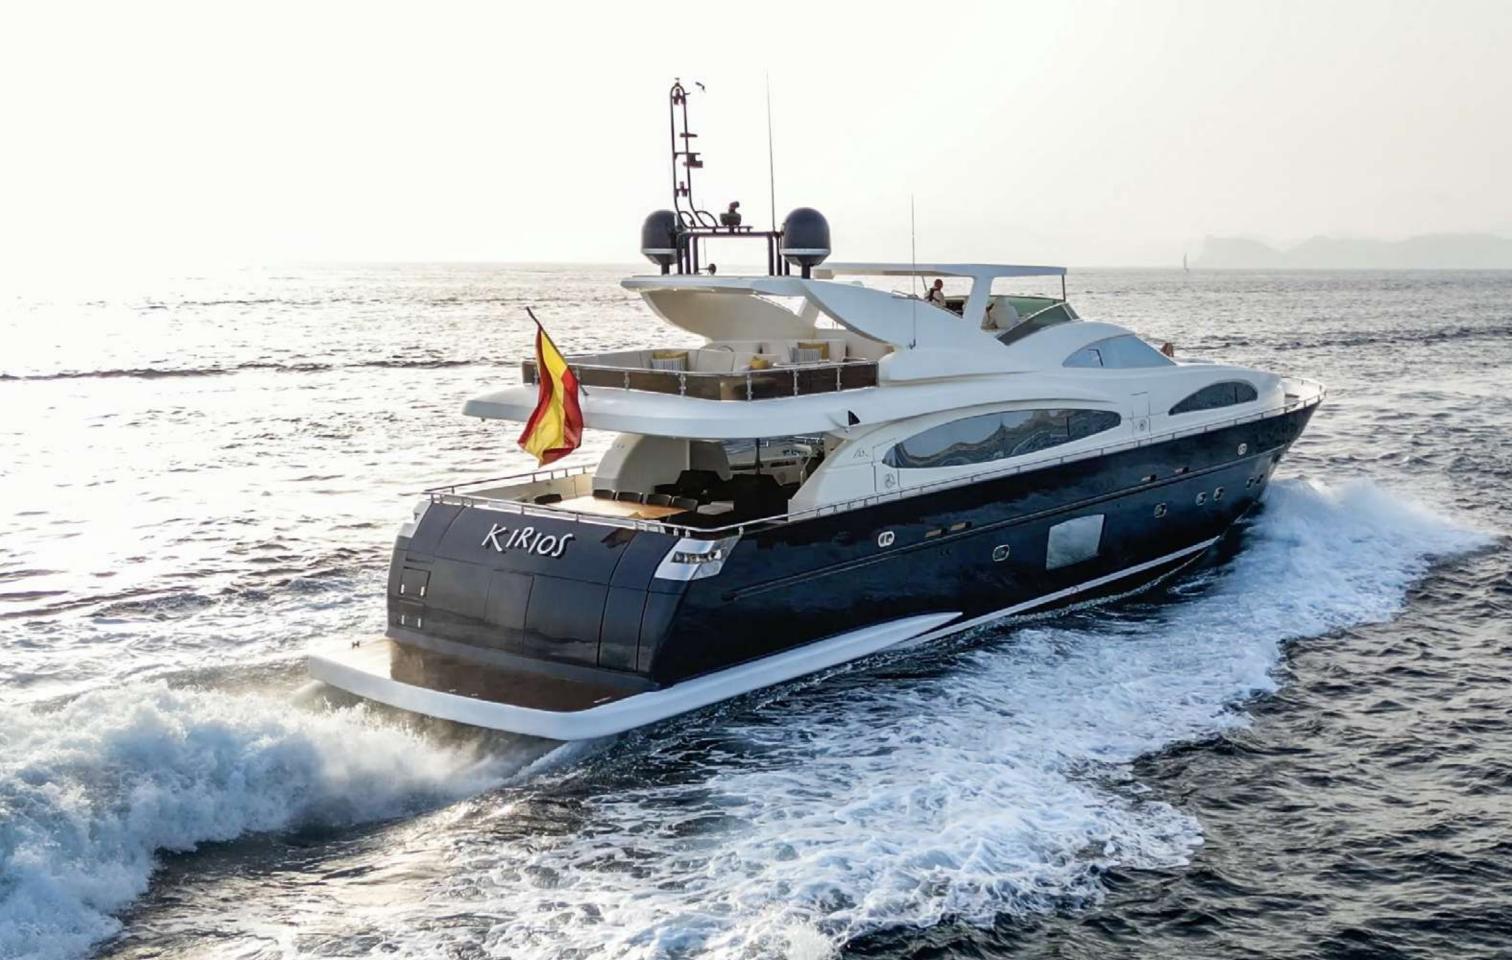

6

5

மீ

| LOA<br>(meters) | Beam<br>(meters) | Stabilizers             | Engines<br>MTU 16V<br>2,000 HP | Cruising speed (knots) | Fuel<br>consumption<br>aprox. (L/h) |
|-----------------|------------------|-------------------------|--------------------------------|------------------------|-------------------------------------|
| 31.5            | 7                | Navigation<br>Anchoring | 2                              | 16                     | 550                                 |