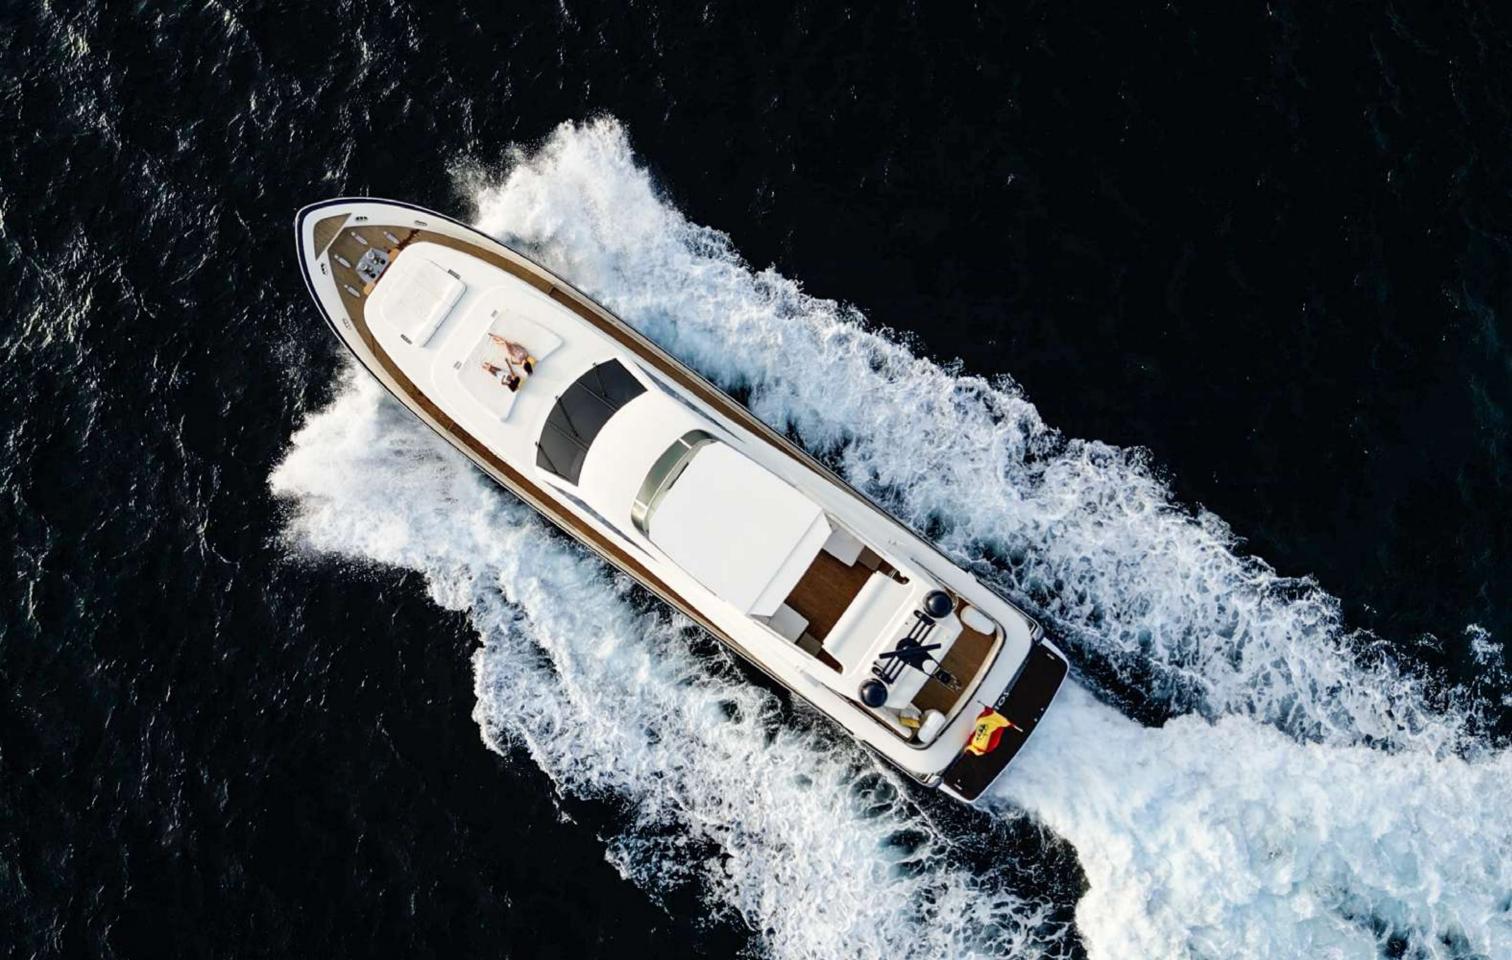

Flybridge

Upper floor

Down floor

| July and | June and  | Rest of  |
|----------|-----------|----------|
| August   | September | the year |
| _        |           | -        |
|          |           |          |
| €13,500  | €11,000   | €10,000€ |
|          | per day   |          |
| per day  | i per day | per day  |