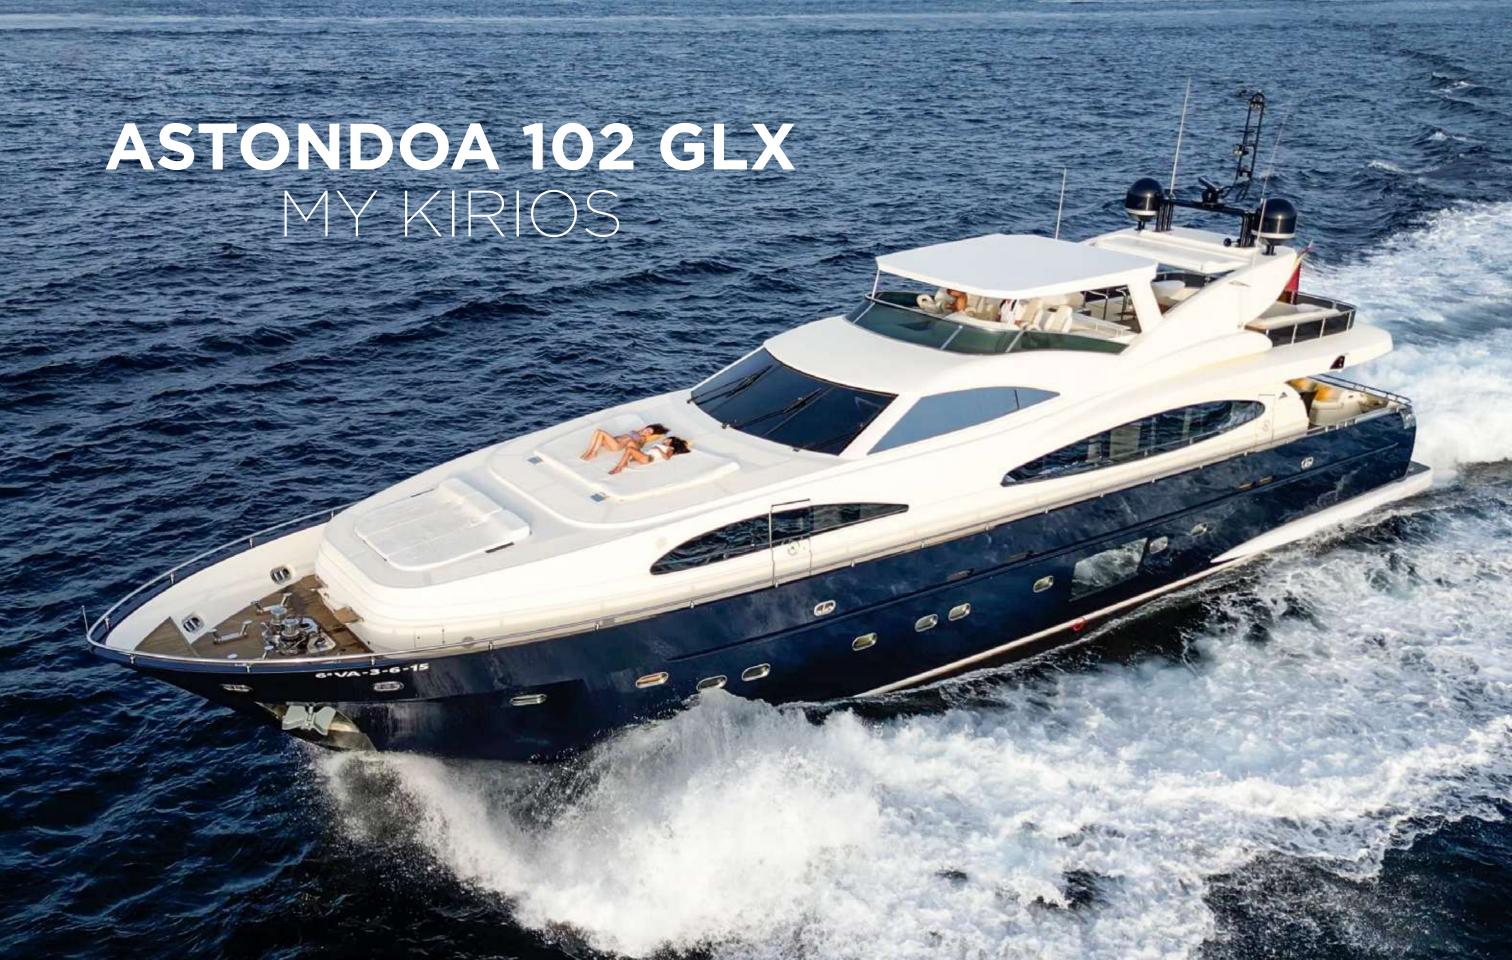

Guests Day charter Guests Overnight

Cabins
Master, VIP,
2 Twins and
Studio

Bathrooms

**Crew**Captain, Deckhand,
Chef and 2 Stewardess

**Base port**Botafoc (Ibiza)

12

10+1

5

6

5

மீ

| LOA<br>(meters) | Beam<br>(meters) | Stabilizers             | Engines<br>MTU 16V<br>2,000 HP | Cruising speed (knots) | Fuel<br>consumption<br>aprox. (L/h) |
|-----------------|------------------|-------------------------|--------------------------------|------------------------|-------------------------------------|
| 31.5            | 7                | Navigation<br>Anchoring | 2                              | 16                     | 550                                 |