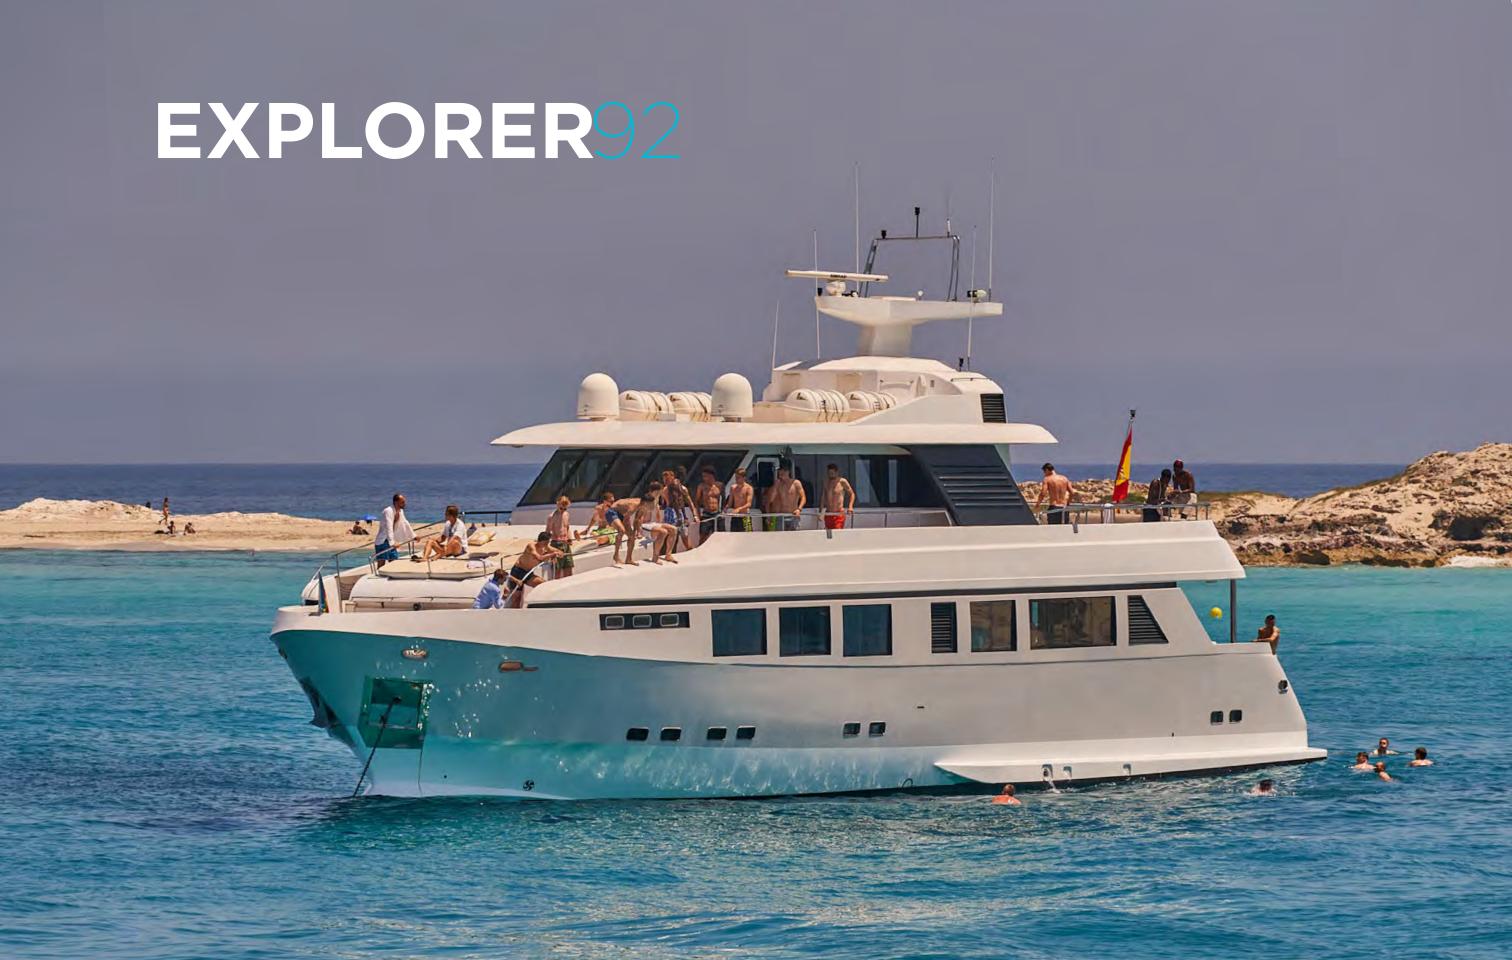

Guests Day charter

**30** 

Guests Overnight

**Cabins** Master

**Bathrooms** 

Crew

Captain, chief engineer, deckhand, 2x hostess.

Base port Ibiza

LOA (meters) Beam (meters)

Engines CAT 1,800 CV Cruising speed (knots)

Fuel consumption aprox. (L/h)

28

7.2

2

12

**300** 