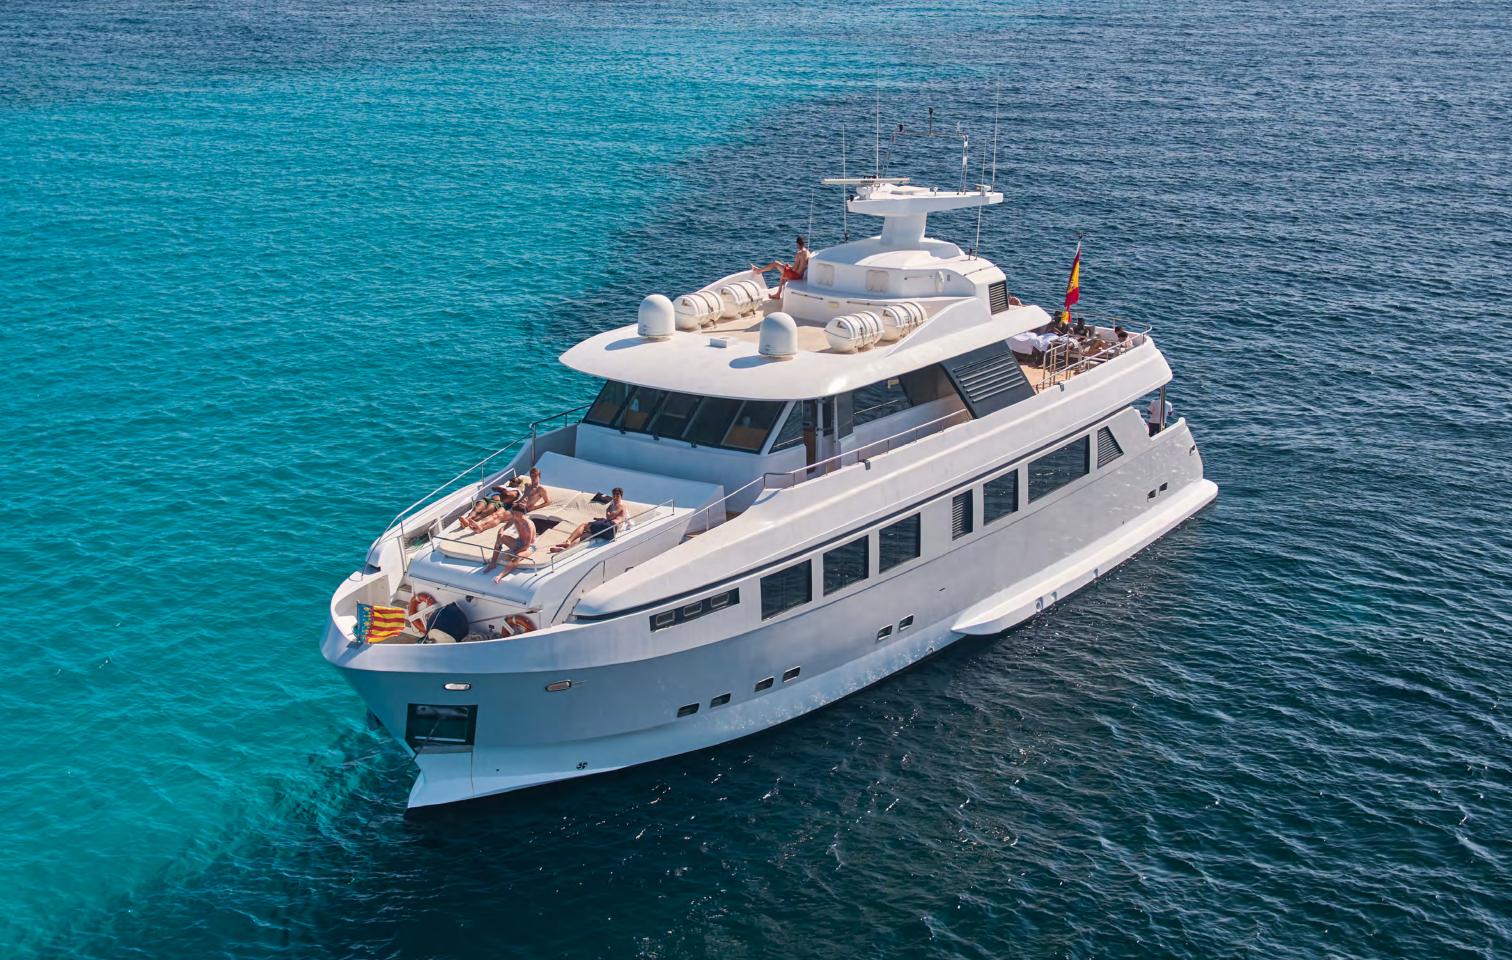

Guests Day charter

**30** 

Guests Overnight

**Cabins** Master

**Bathrooms** 

Crew

Captain, chief engineer, deckhand, 2x hostess.

Base port Ibiza

LOA (meters) Beam (meters)

Engines CAT 1,800 CV Cruising speed (knots)

Fuel consumption aprox. (L/h)

28

7.2

2

12

**300** 