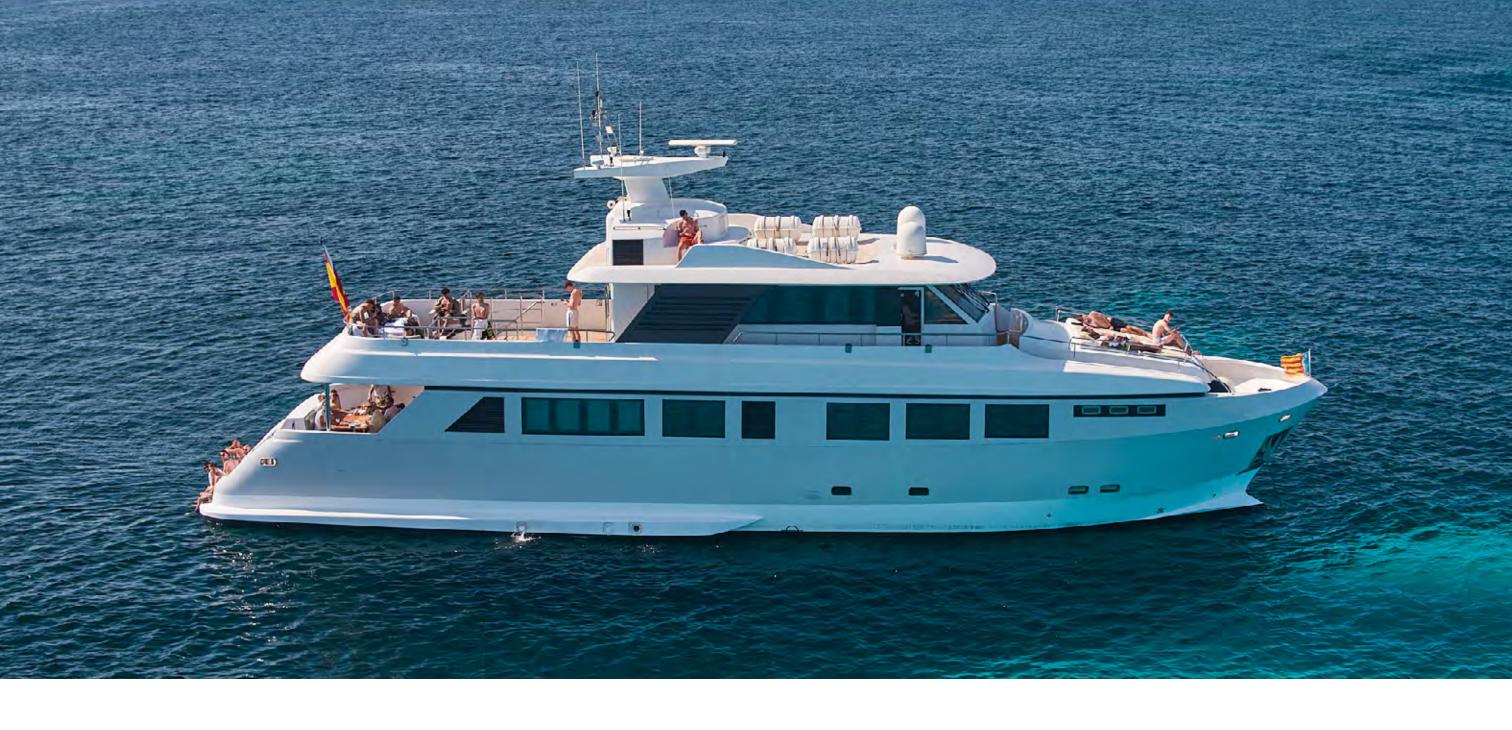

Guests Day charter

**30** 

Guests Overnight

**Cabins** Master

**Bathrooms** 

Crew

Captain, chief engineer, deckhand, 2x hostess.

Base port Ibiza

LOA (meters) Beam (meters)

Engines CAT 1,800 CV Cruising speed (knots)

Fuel consumption aprox. (L/h)

28

7.2

2

12

**300** 