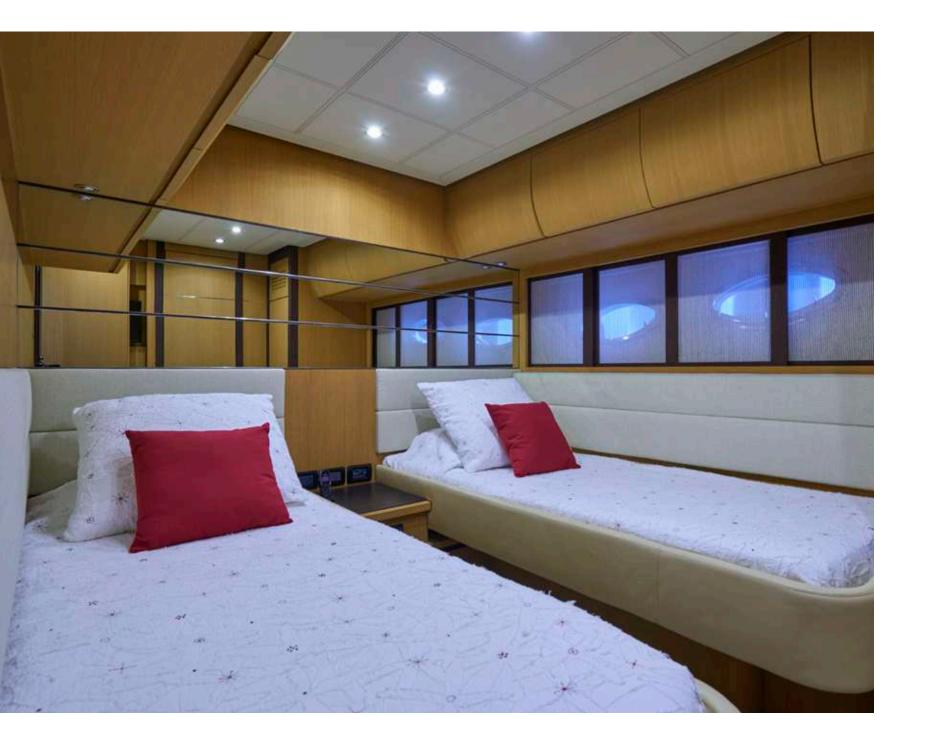

| 2                              |

Cruising speed (knots)

25

Fuel consumption aprox. (L/h)







Upper floor



Down floor

# **PERSHING**90

July and August June and September

**€11,900** per day

**€9,500** per day

#### **Price includes**

Crew, mooring at base port, yacht and crew insurance, welcome pack, towels and cleaning.

#### Price excludes

VAT 21%, gasoil, transportation, mooring in other ports, meals on board.

APA

35% of the charter price.

#### Reservations

For booking confirmation, 50% payment required. Charge of bank commissions for transfers or card payments, on behalf of the client.

#### Overnights

1 x €400 | 2 x €700 | 3 x €900 | 4 x €1,000 | 5 or more, included.



















### Master's Cabin





## Master's Cabin Bathroom





### VIP Cabin





### Starboard Cabin





### Cabin Port



### **PERSHING**90

**Tender Jet** Wakeboard Donut

Stand Up Paddle Snorkeling equipment Anti-jellyfish pool







#### \*Valid nautical license is mandatory