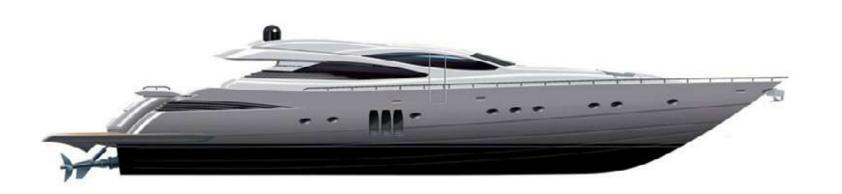

# **PERSHING**90

| LOA<br>(meters) | Beam<br>(meters) | Engines<br>MTU 16V<br>2,450 CV |
|-----------------|------------------|--------------------------------|
| 28              | 7                | 2                              |

Cruising speed (knots)

25

Fuel consumption aprox. (L/h)

Upper floor

Down floor