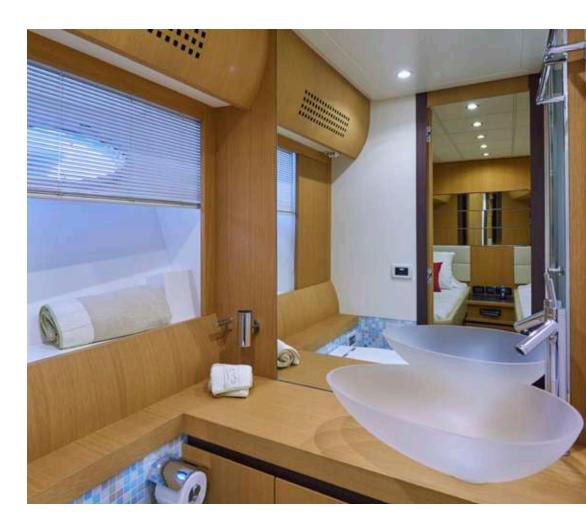

|

Cruising speed (knots)

25

Fuel consumption aprox. (L/h)







Upper floor



Down floor

# **PERSHING**90

July and August June and September

**€11,900** per day

**€9,500** per day

#### **Price includes**

Crew, mooring at base port, yacht and crew insurance, welcome pack, towels and cleaning.

#### Price excludes

VAT 21%, gasoil, transportation, mooring in other ports, meals on board.

APA

35% of the charter price.

#### Reservations

For booking confirmation, 50% payment required. Charge of bank commissions for transfers or card payments, on behalf of the client.

#### Overnights

1 x €400 | 2 x €700 | 3 x €900 | 4 x €1,000 | 5 or more, included.



















### Master's Cabin





## Master's Cabin Bathroom





### VIP Cabin





### Starboard Cabin





### Cabin Port



### **PERSHING**90

**Tender Jet** Wakeboard Donut

Stand Up Paddle Snorkeling equipment Anti-jellyfish pool







#### \*Valid nautical license is mandatory