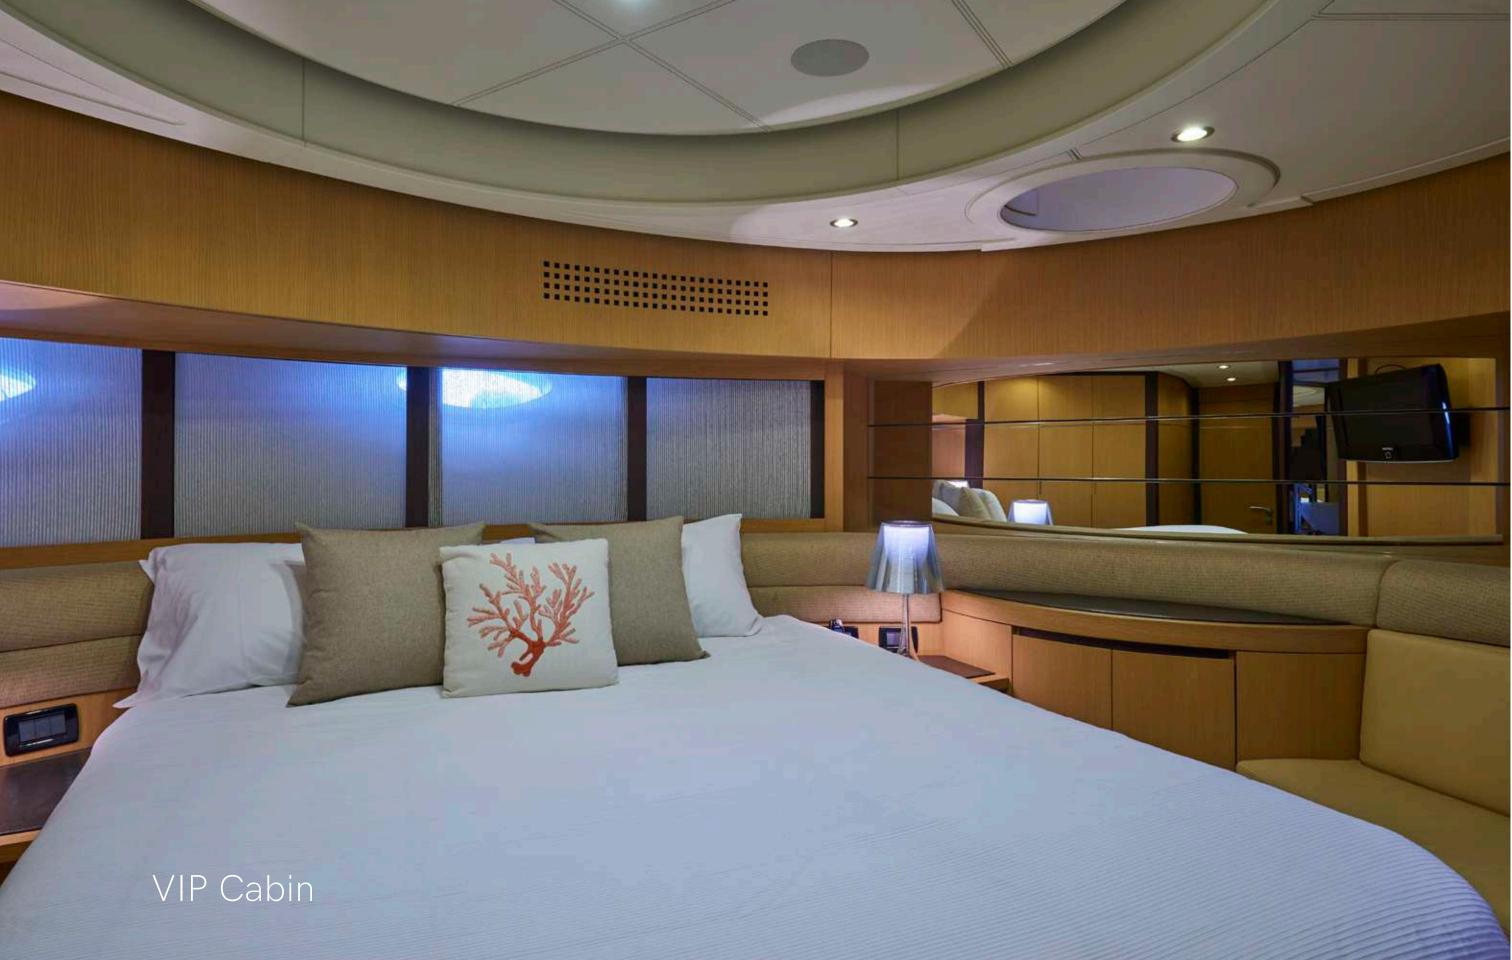

| 7                | 2                              |

Cruising speed (knots)

25

Fuel consumption aprox. (L/h)







Upper floor



Down floor

# **PERSHING**90

July and August June and September

**€11,900** per day

**€9,500** per day

#### **Price includes**

Crew, mooring at base port, yacht and crew insurance, welcome pack, towels and cleaning.

#### Price excludes

VAT 21%, gasoil, transportation, mooring in other ports, meals on board.

APA

35% of the charter price.

#### Reservations

For booking confirmation, 50% payment required. Charge of bank commissions for transfers or card payments, on behalf of the client.

#### Overnights

1 x €400 | 2 x €700 | 3 x €900 | 4 x €1,000 | 5 or more, included.



















### Master's Cabin





## Master's Cabin Bathroom





### VIP Cabin





### Starboard Cabin





### Cabin Port



### **PERSHING**90

**Tender Jet** Wakeboard Donut

Stand Up Paddle Snorkeling equipment Anti-jellyfish pool







#### \*Valid nautical license is mandatory