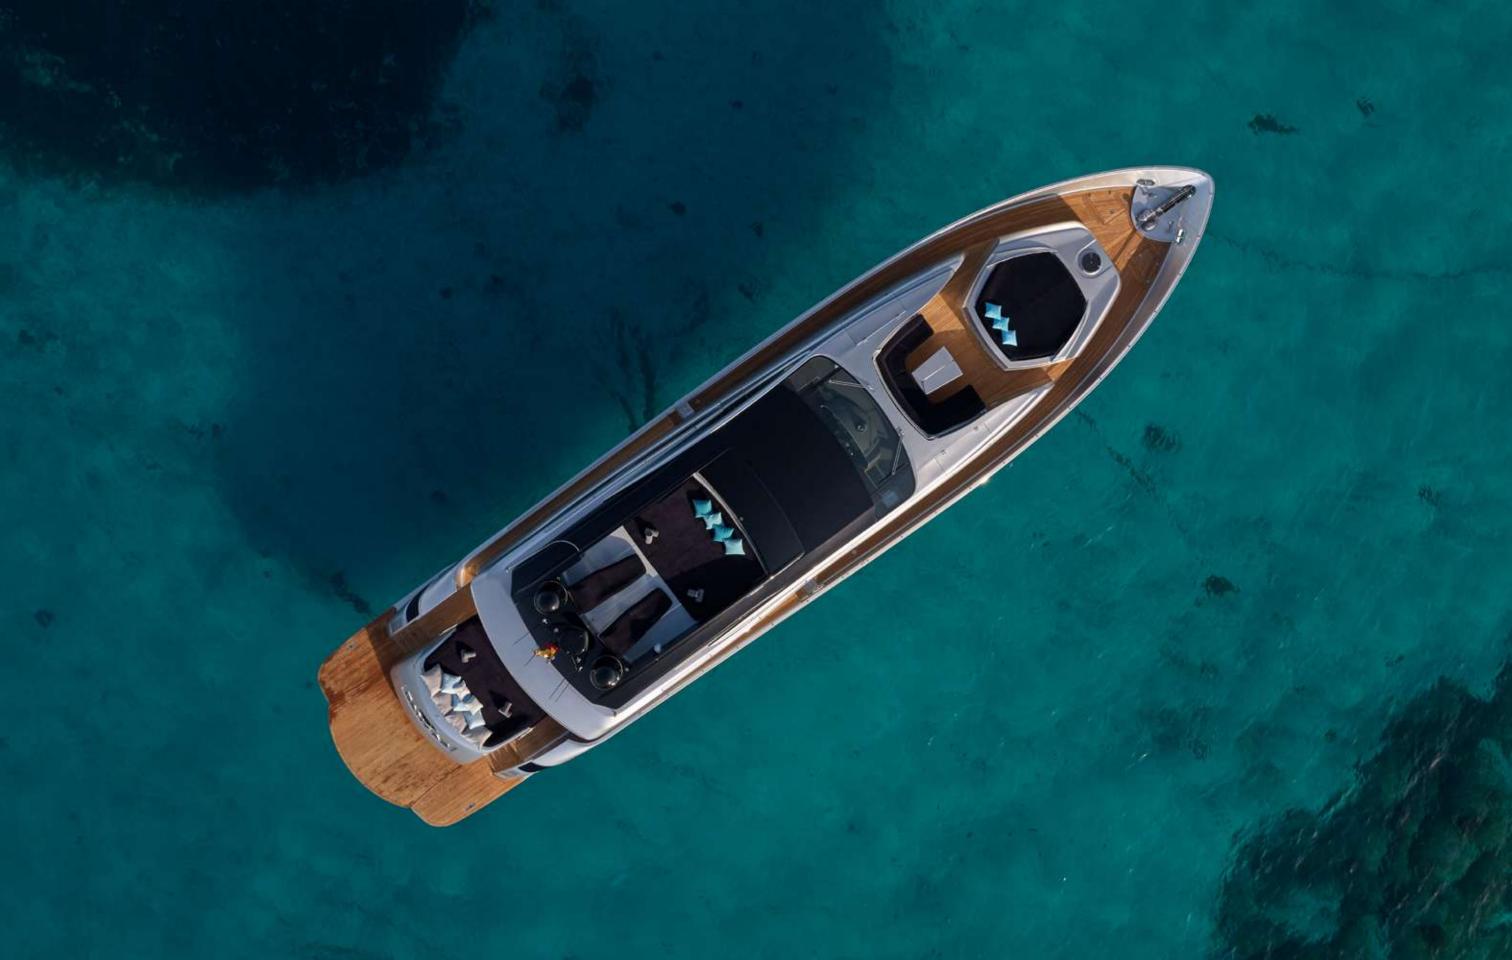

# **PERSHING 90** MY DANZAS

# **PERSHING**90

Guests<br/>Day charterGuests<br/>OvernightCabins<br/>Master, VIP,<br/>and 2 TwinBathrooms12845

Captain, Deckhand, and Hostess & cook

Crew

3

**Base port** Botafoc (Ibiza)

# **PERSHING**90

| LOA<br>(meters) | Beam<br>(meters) | Engines<br>MTU 16V<br>2,450 CV |
|-----------------|------------------|--------------------------------|
| 28              | 7                | 2                              |