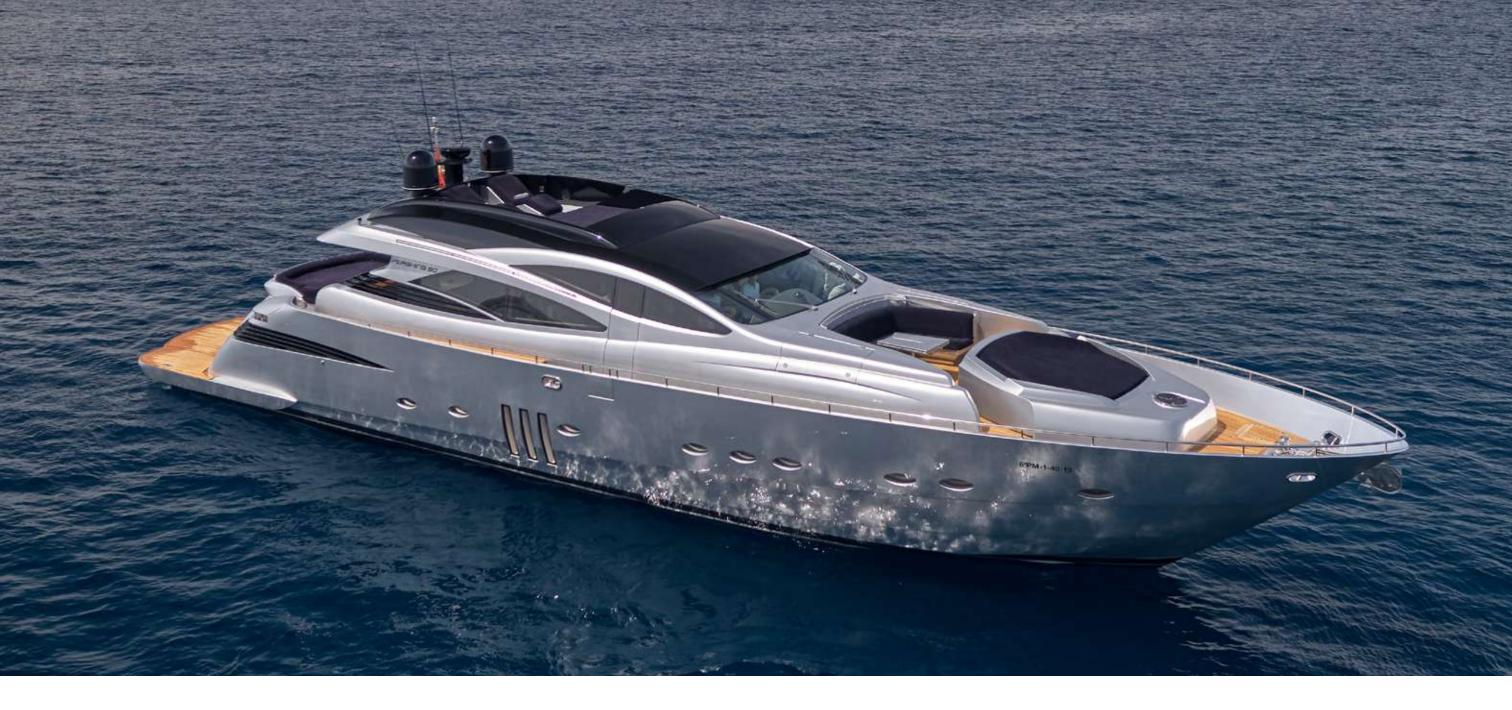

# **PERSHING**90

Guests<br/>Day charterGuests<br/>OvernightCabins<br/>Master, VIP,<br/>and 2 TwinBathrooms12845

Captain, Deckhand, and Hostess & cook

Crew

3

**Base port** Botafoc (Ibiza)

# **PERSHING**90

| LOA<br>(meters) | Beam<br>(meters) | Engines<br>MTU 16V<br>2,450 CV |
|-----------------|------------------|--------------------------------|
| 28              | 7                | 2                              |