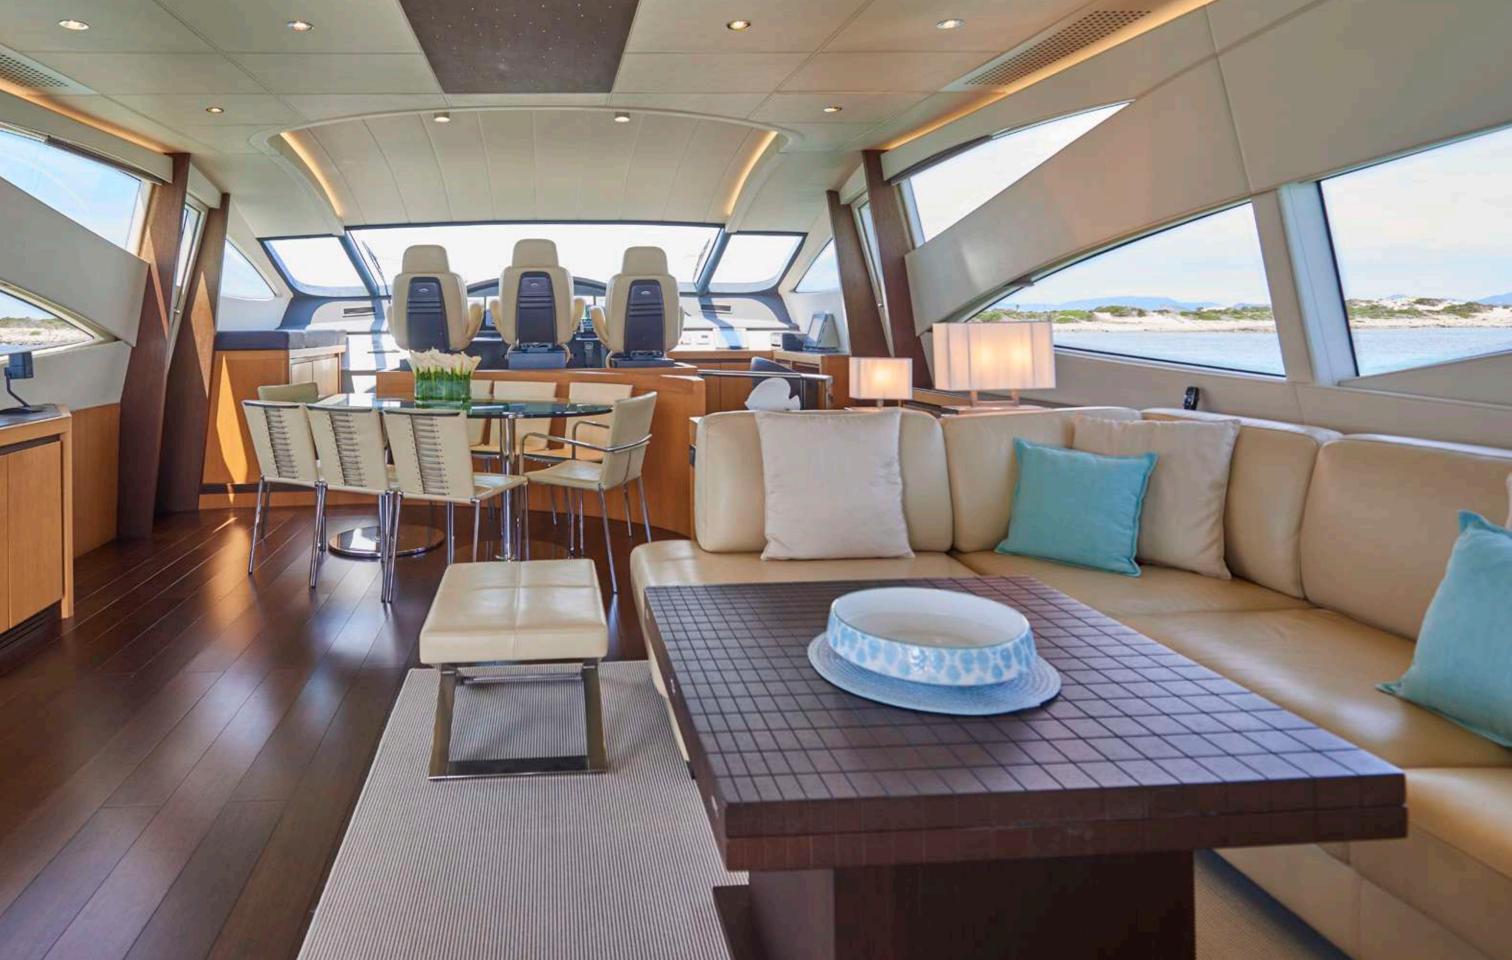

Cruising speed (knots)

25

Fuel consumption aprox. (L/h)

Upper floor

Down floor