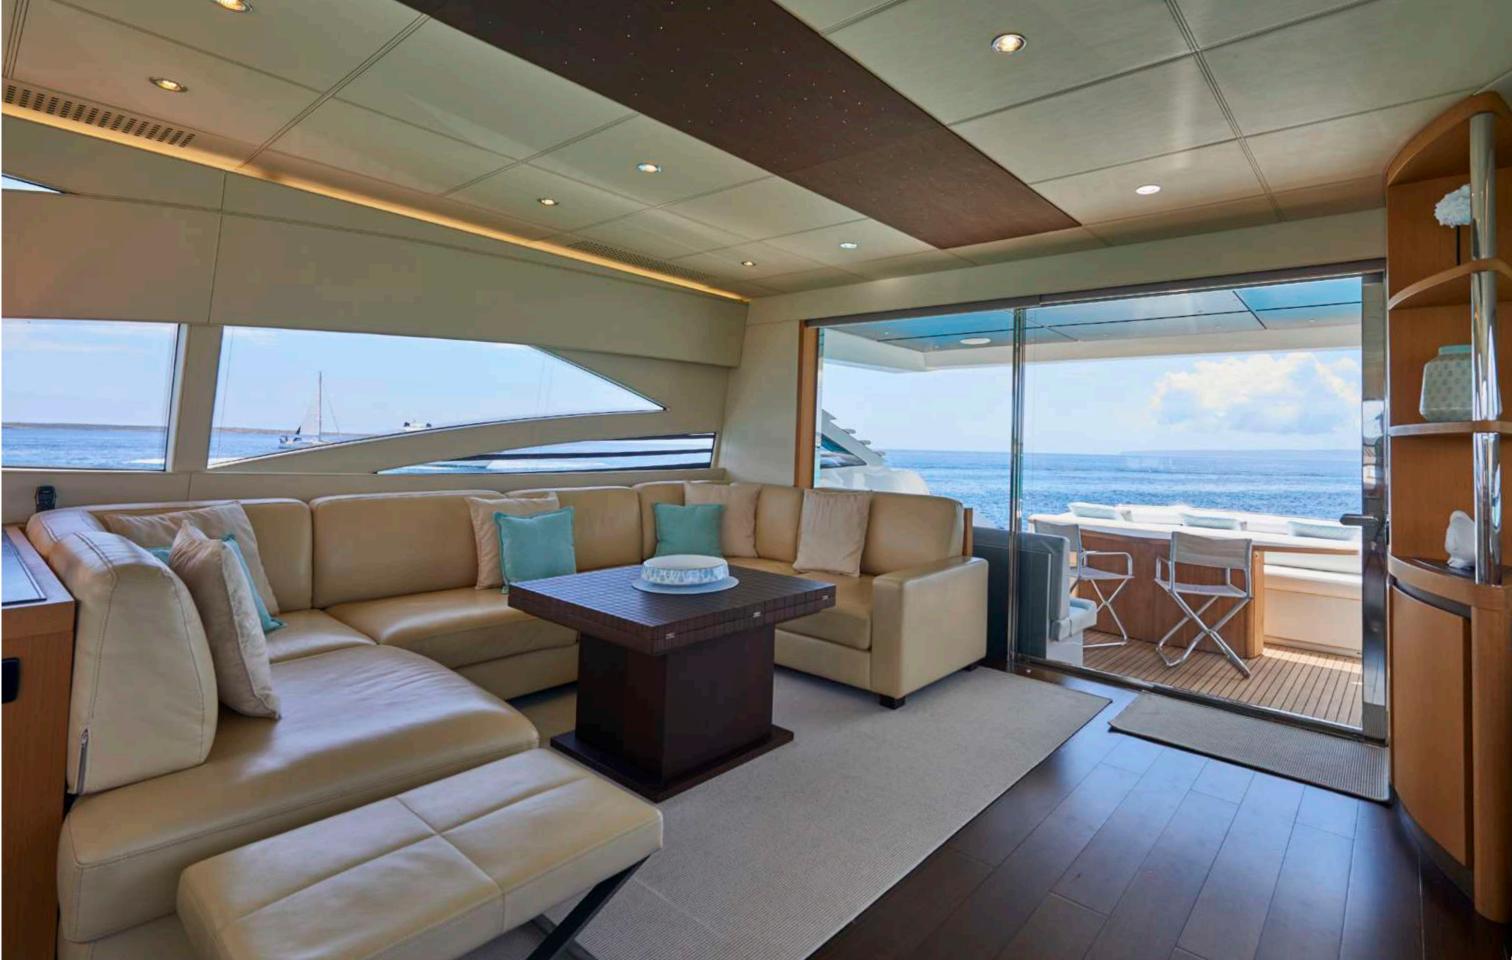

Cruising speed (knots)

25

Fuel consumption aprox. (L/h)

Upper floor

Down floor