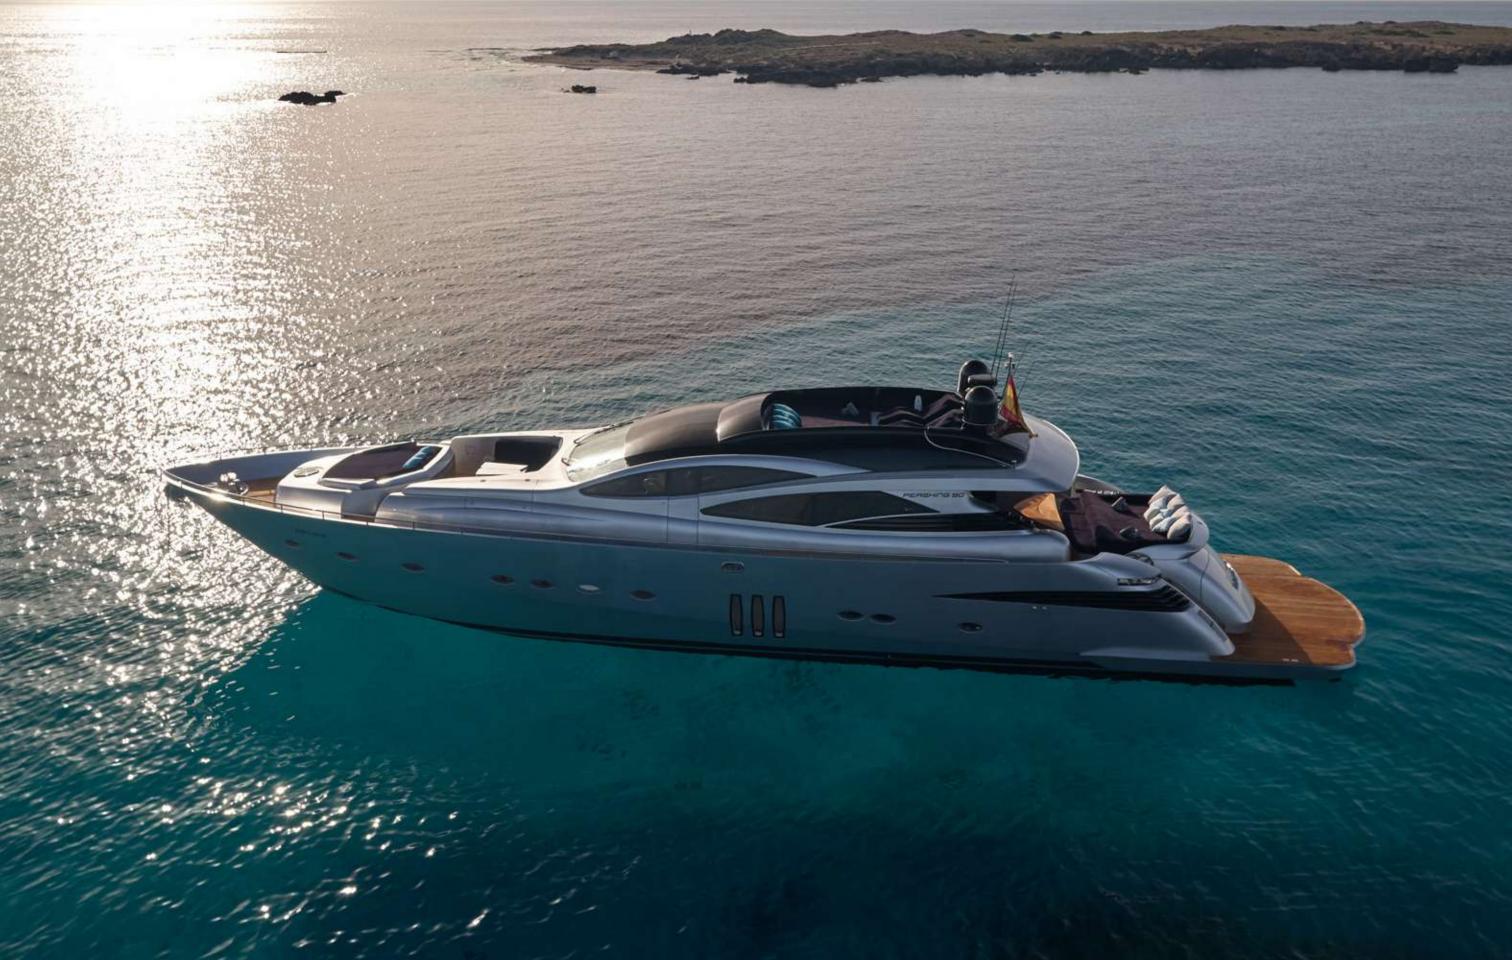

# **PERSHING 90** MY DANZAS

# **PERSHING**90

Guests<br/>Day charterGuests<br/>OvernightCabins<br/>Master, VIP,<br/>and 2 TwinBathrooms12845

Captain, Deckhand, and Hostess & cook

Crew

3

**Base port** Botafoc (Ibiza)

# **PERSHING**90

| LOA<br>(meters) | Beam<br>(meters) | Engines<br>MTU 16V<br>2,450 CV |
|-----------------|------------------|--------------------------------|
| 28              | 7                | 2                              |