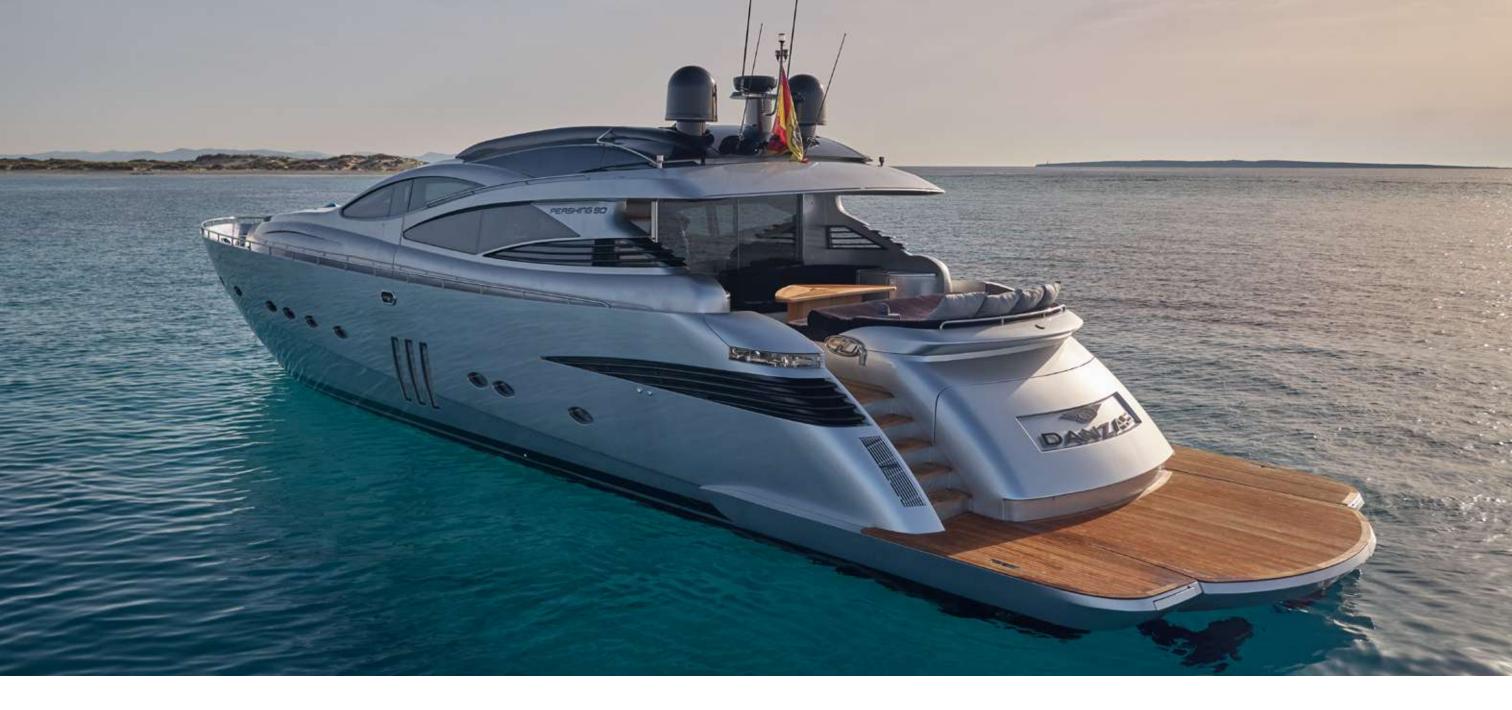

# **PERSHING 90** MY DANZAS

# **PERSHING**90

Guests<br/>Day charterGuests<br/>OvernightCabins<br/>Master, VIP,<br/>and 2 TwinBathrooms12845

Captain, Deckhand, and Hostess & cook

Crew

3

**Base port** Botafoc (Ibiza)

# **PERSHING**90

| LOA<br>(meters) | Beam<br>(meters) | Engines<br>MTU 16V<br>2,450 CV |
|-----------------|------------------|--------------------------------|
| 28              | 7                | 2                              |