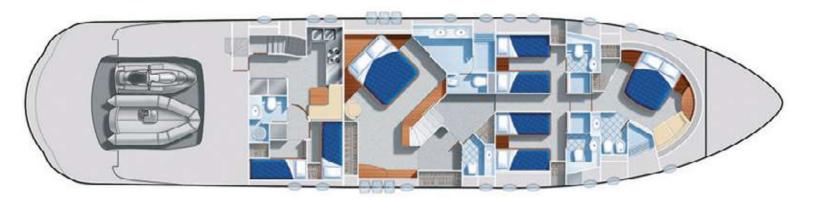

# **PERSHING**90

Guests<br/>Day charterGuests<br/>OvernightCabins<br/>Master, VIP,<br/>and 2 TwinBathrooms12845

Captain, Deckhand, and Hostess & cook

Crew

3

**Base port** Botafoc (Ibiza)

### Master's Cabin

## Master's Cabin Bathroom

### VIP Cabin

### Starboard Cabin

### Cabin Port