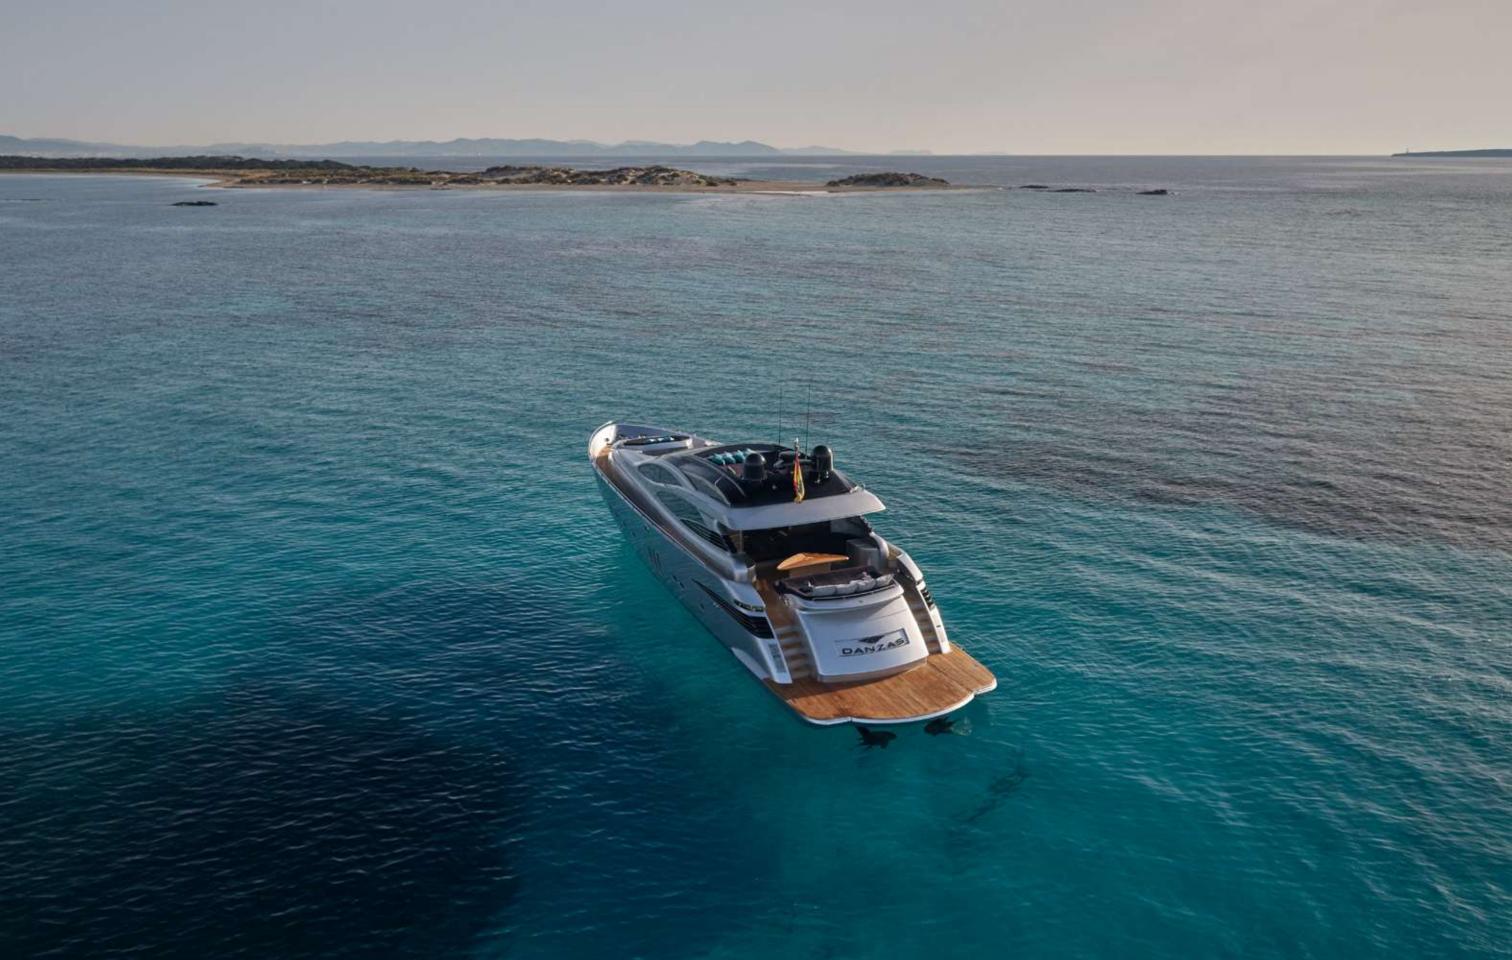

# **PERSHING 90** MY DANZAS

# **PERSHING**90

Guests<br/>Day charterGuests<br/>OvernightCabins<br/>Master, VIP,<br/>and 2 TwinBathrooms12845

Captain, Deckhand, and Hostess & cook

Crew

3

**Base port** Botafoc (Ibiza)

# **PERSHING**90

| LOA<br>(meters) | Beam<br>(meters) | Engines<br>MTU 16V<br>2,450 CV |
|-----------------|------------------|--------------------------------|
| 28              | 7                | 2                              |