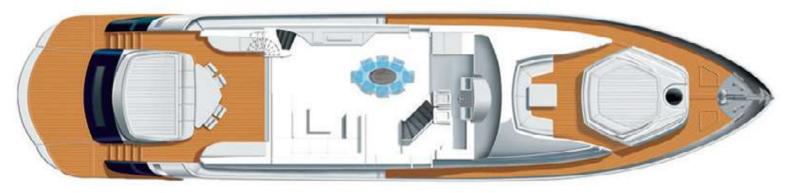

Cruising speed (knots)

25

Fuel consumption aprox. (L/h)

Upper floor

Down floor