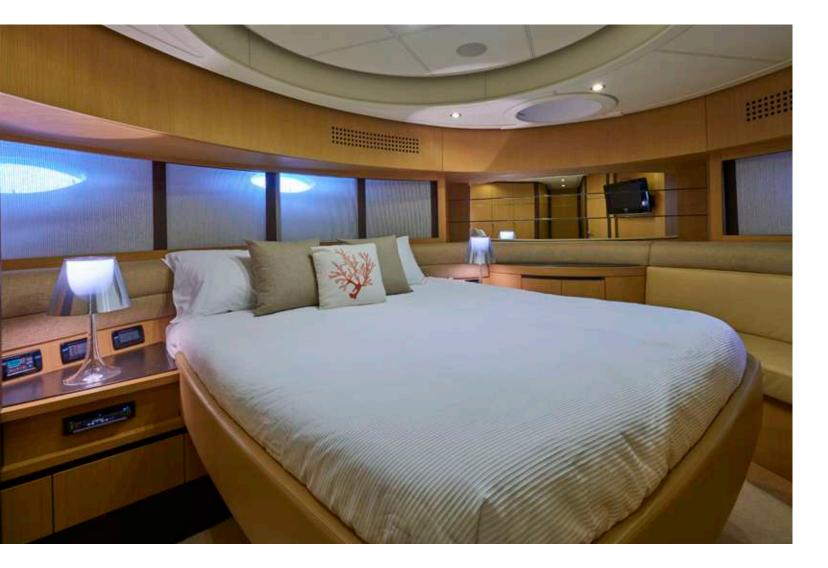

| 7                | 2                              |

Cruising speed (knots)

25

Fuel consumption aprox. (L/h)







Upper floor



Down floor

# **PERSHING**90

July and August June and September

**€11,900** per day

**€9,500** per day

#### **Price includes**

Crew, mooring at base port, yacht and crew insurance, welcome pack, towels and cleaning.

#### Price excludes

VAT 21%, gasoil, transportation, mooring in other ports, meals on board.

APA

35% of the charter price.

#### Reservations

For booking confirmation, 50% payment required. Charge of bank commissions for transfers or card payments, on behalf of the client.

#### Overnights

1 x €400 | 2 x €700 | 3 x €900 | 4 x €1,000 | 5 or more, included.



















### Master's Cabin





## Master's Cabin Bathroom





### VIP Cabin





### Starboard Cabin





### Cabin Port



### **PERSHING**90

**Tender Jet** Wakeboard Donut

Stand Up Paddle Snorkeling equipment Anti-jellyfish pool







#### \*Valid nautical license is mandatory