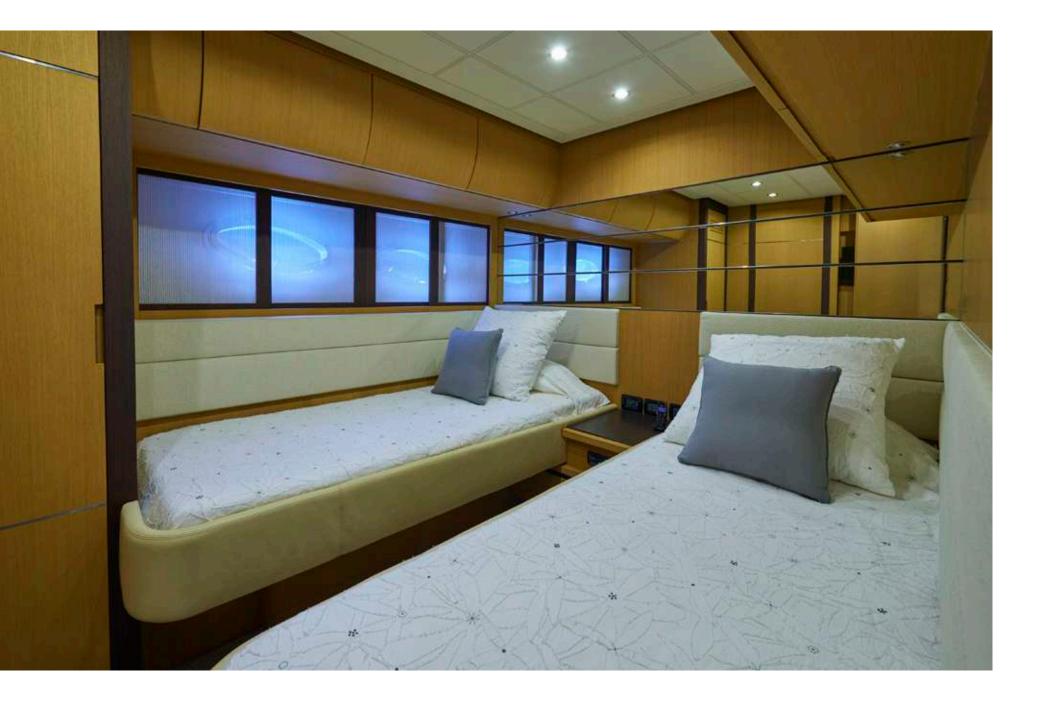

|

Cruising speed (knots)

25

Fuel consumption aprox. (L/h)







Upper floor



Down floor

# **PERSHING**90

July and August June and September

**€11,900** per day

**€9,500** per day

#### **Price includes**

Crew, mooring at base port, yacht and crew insurance, welcome pack, towels and cleaning.

#### Price excludes

VAT 21%, gasoil, transportation, mooring in other ports, meals on board.

APA

35% of the charter price.

#### Reservations

For booking confirmation, 50% payment required. Charge of bank commissions for transfers or card payments, on behalf of the client.

#### Overnights

1 x €400 | 2 x €700 | 3 x €900 | 4 x €1,000 | 5 or more, included.



















### Master's Cabin





## Master's Cabin Bathroom





### VIP Cabin





### Starboard Cabin





### Cabin Port



### **PERSHING**90

**Tender Jet** Wakeboard Donut

Stand Up Paddle Snorkeling equipment Anti-jellyfish pool







#### \*Valid nautical license is mandatory