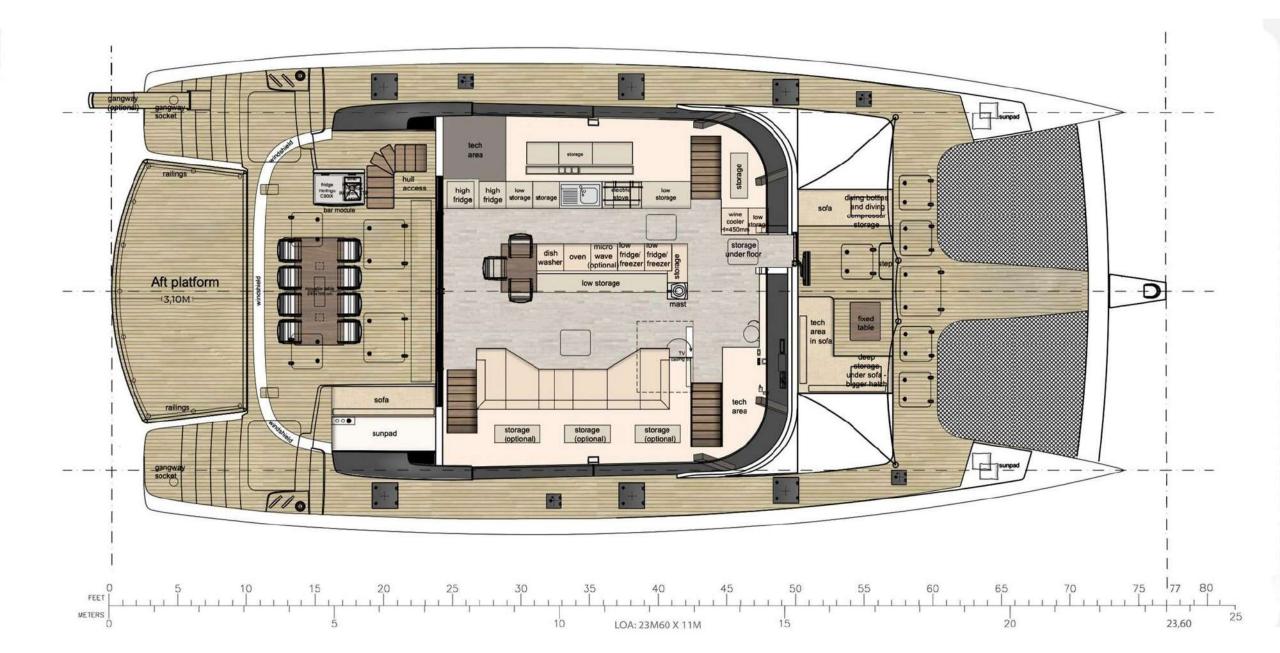

## S/Y YOLO

Ibiza & Balearic – Carribean

Year: 2022 Guests -12 Day / 8 Night 4 Double cabins / 4 bathrooms

Water Toys: Tender "Grand 500" 100hp, 2 Seabobs F5S, Paddle, Snorkel, Fishing, Skis, Wake...

A wide Saloon and kitchen Galley

Back lounge and eating terrace with a huge bathing platform

Front relaxing seating and sun áreas

Flybridge 50m2 lounge and bar relaxing area

Music: Fantastic HiFi Sonos Bowers&Wilkins

Wifi Starlink

"ECO" Solar panels 39kw

The main lounge is the heart of the yacht. The adjacent dining area is perfect for enjoying gourmet meals prepared by the onboard chef.

## **SPECIFICATIONS**

Builder Sunreef

Year 2022

Length 23,60 m

Beam 11,00 m

Mast& Boom in Carbon

Main Sail 170 m2

Genoa 140 m2