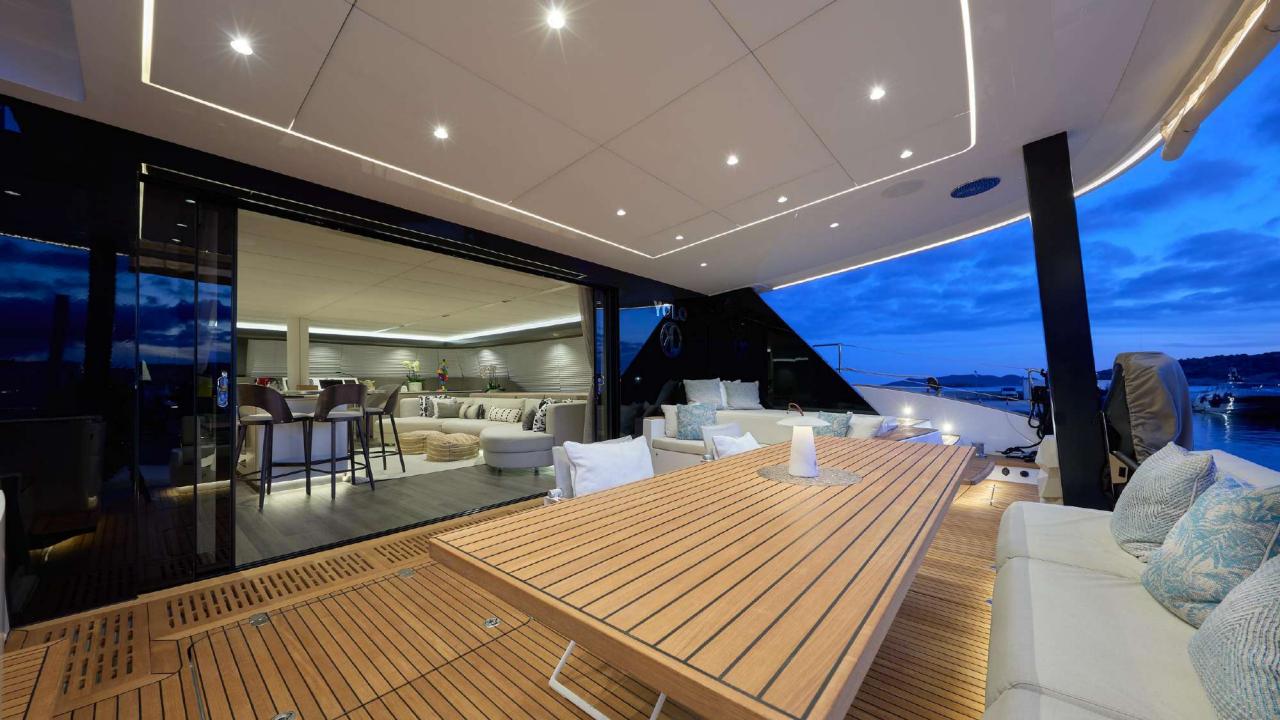

Step aboard, and you'll be greeted by an interior that exudes opulence and comfort. Every corner of this yacht speaks of sophistication and luxury, making it a sanctuary for those seeking the ultimate in nautical living.

From the moment you step on board Yolo, you are immersed in a sense of spaciousness and brightness. Large windows and strategically placed skylights flood the interior with natural light, creating a feeling of openness and a strong connection to the marine environment.

The main lounge is the heart of the yacht. The adjacent dining area is perfect for enjoying gourmet meals prepared by the onboard chef.