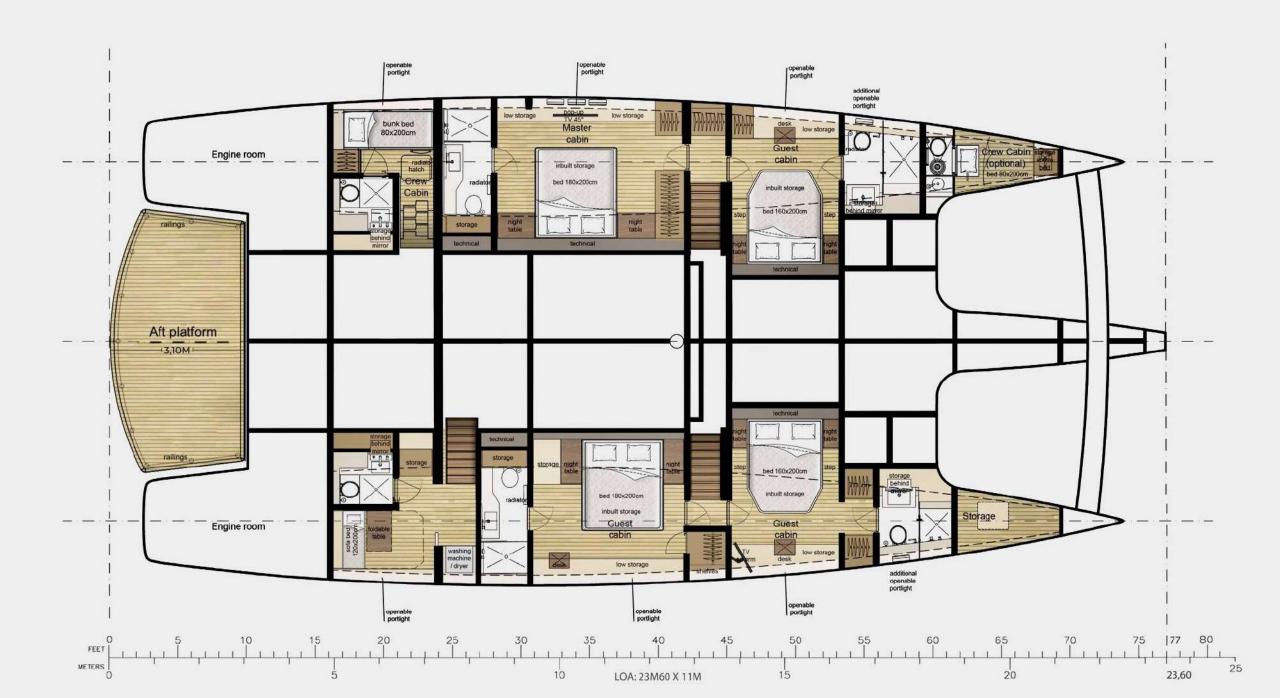

## S/Y YOLO

Ibiza & Balearic – Carribean

Year: 2022 Guests -12 Day / 8 Night 4 Double cabins / 4 bathrooms

Water Toys: Tender "Grand 500" 100hp, 2 Seabobs F5S, Paddle, Snorkel, Fishing, Skis, Wake...

A wide Saloon and kitchen Galley

## **SPECIFICATIONS**

Builder Sunreef

Year 2022

Length 23,60 m

Beam 11,00 m

Mast& Boom in Carbon

Main Sail 170 m2

Genoa 140 m2