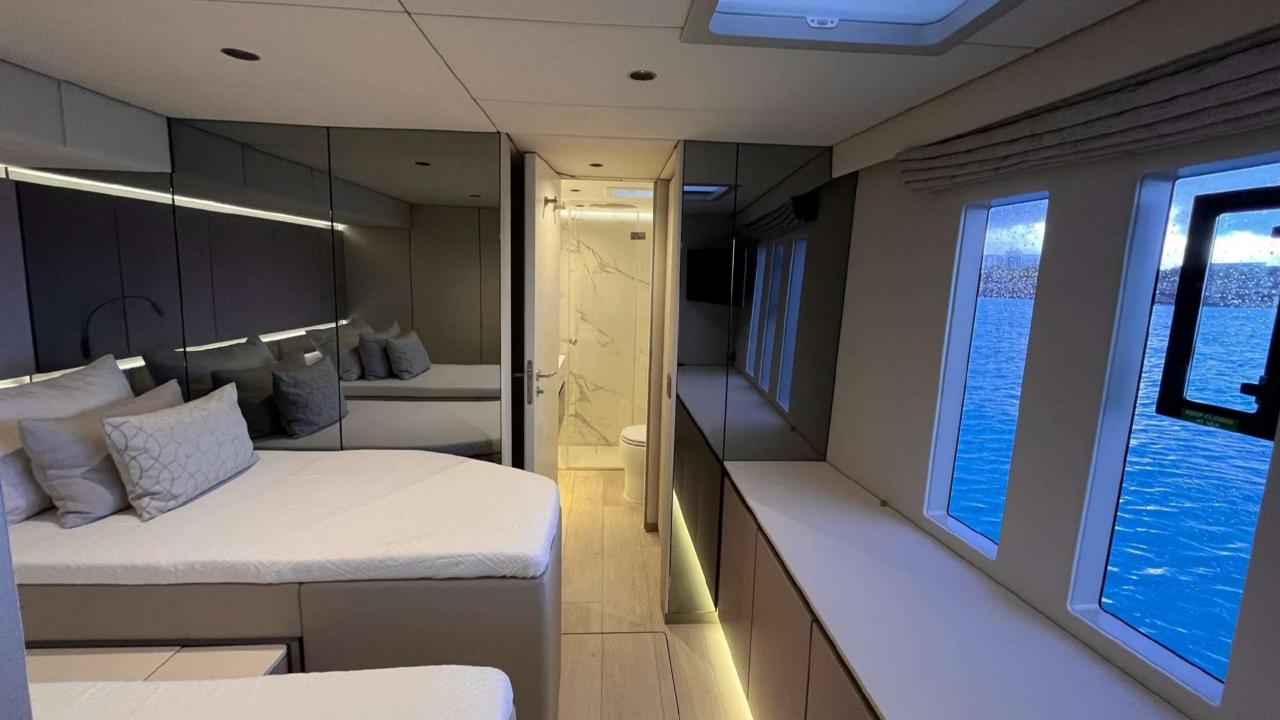

## S/Y YOLO

Ibiza & Balearic – Carribean

Year: 2022 Guests -12 Day / 8 Night 4 Double cabins / 4 bathrooms

Water Toys: Tender "Grand 500" 100hp, 2 Seabobs F5S, Paddle, Snorkel, Fishing, Skis, Wake...

A wide Saloon and kitchen Galley

Step aboard, and you'll be greeted by an interior that exudes opulence and comfort. Every corner of this yacht speaks of sophistication and luxury, making it a sanctuary for those seeking the ultimate in nautical living.