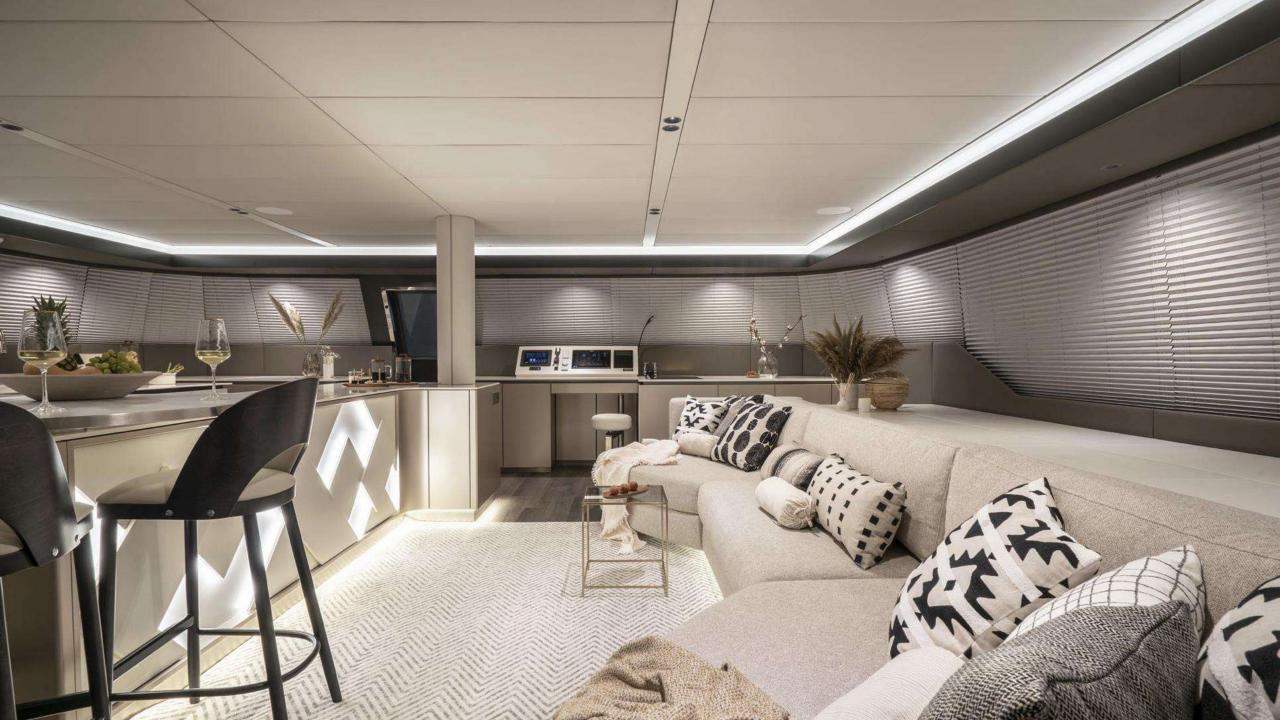

## S/Y YOLO

Ibiza & Balearic – Carribean

Year: 2022 Guests -12 Day / 8 Night 4 Double cabins / 4 bathrooms

Water Toys: Tender "Grand 500" 100hp, 2 Seabobs F5S, Paddle, Snorkel, Fishing, Skis, Wake...

A wide Saloon and kitchen Galley

From the moment you step on board Yolo, you are immersed in a sense of spaciousness and brightness. Large windows and strategically placed skylights flood the interior with natural light, creating a feeling of openness and a strong connection to the marine environment.

The main lounge is the heart of the yacht. The adjacent dining area is perfect for enjoying gourmet meals prepared by the onboard chef.