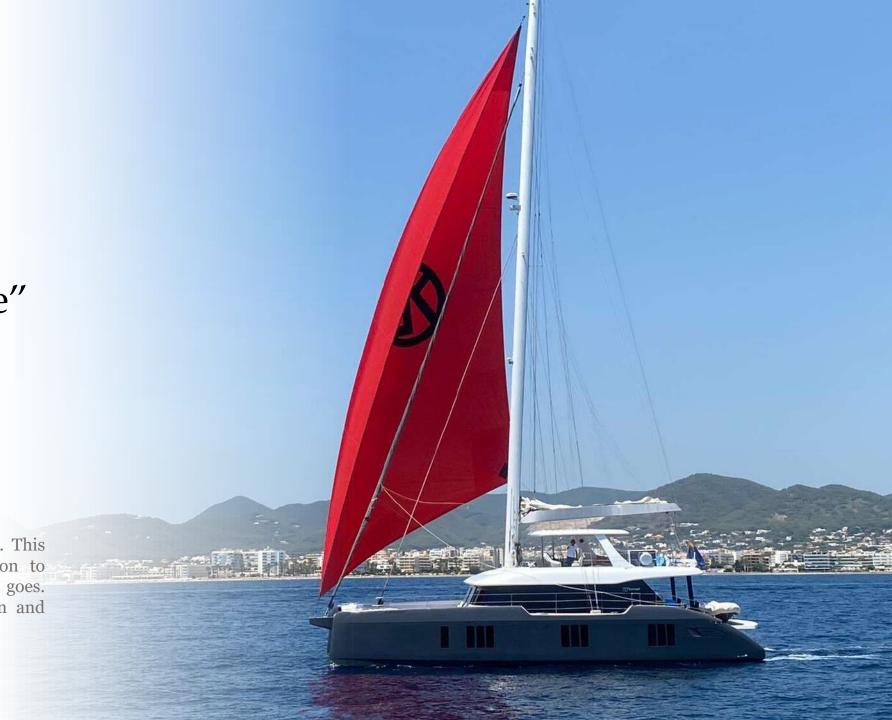

## YOLO "You Only Live Once"

YOLO is the name of the latest Sunreef 70'+. This luxury sail yacht is on a mission. A mission to generate moments of magic everywhere she goes. Her impeccable design is all about relaxation and living the yachting life to the fullest.

The Sunreef 70'+ "S/Y Yolo" is a masterpiece of luxury and innovation, a Yacht that seamlessly blends elegance with performance on the open seas.

With her sleek and modern lines, Yolo boasts a commanding presence in any bay or harbor, drawing admirers with her graceful silhouette. Her spacious decks are an open invitation to bask in the sun, lounge in style, or dine al fresco while surrounded by the beauty of the sea.