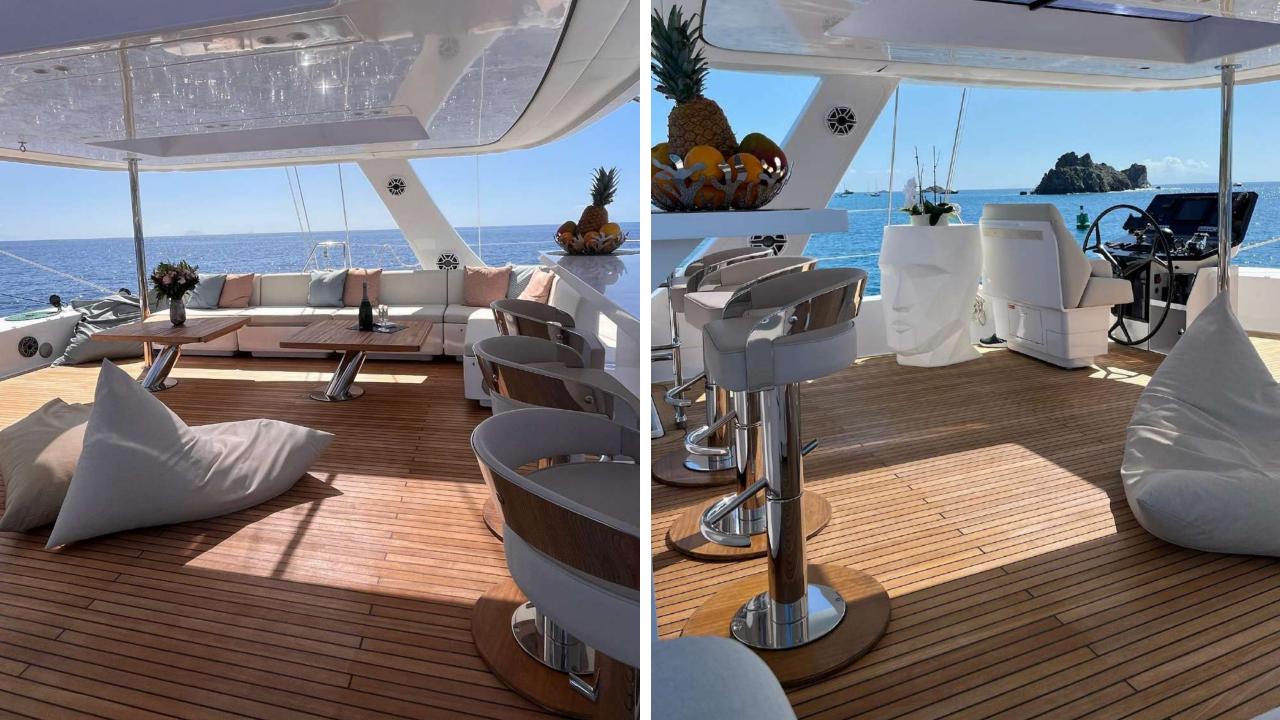

Back lounge and eating terrace with a huge bathing platform

Front relaxing seating and sun áreas

Flybridge 50m2 lounge and bar relaxing area

Music: Fantastic HiFi Sonos Bowers&Wilkins

Wifi Starlink

"ECO" Solar panels 39kw

The main lounge is the heart of the yacht. The adjacent dining area is perfect for enjoying gourmet meals prepared by the onboard chef.