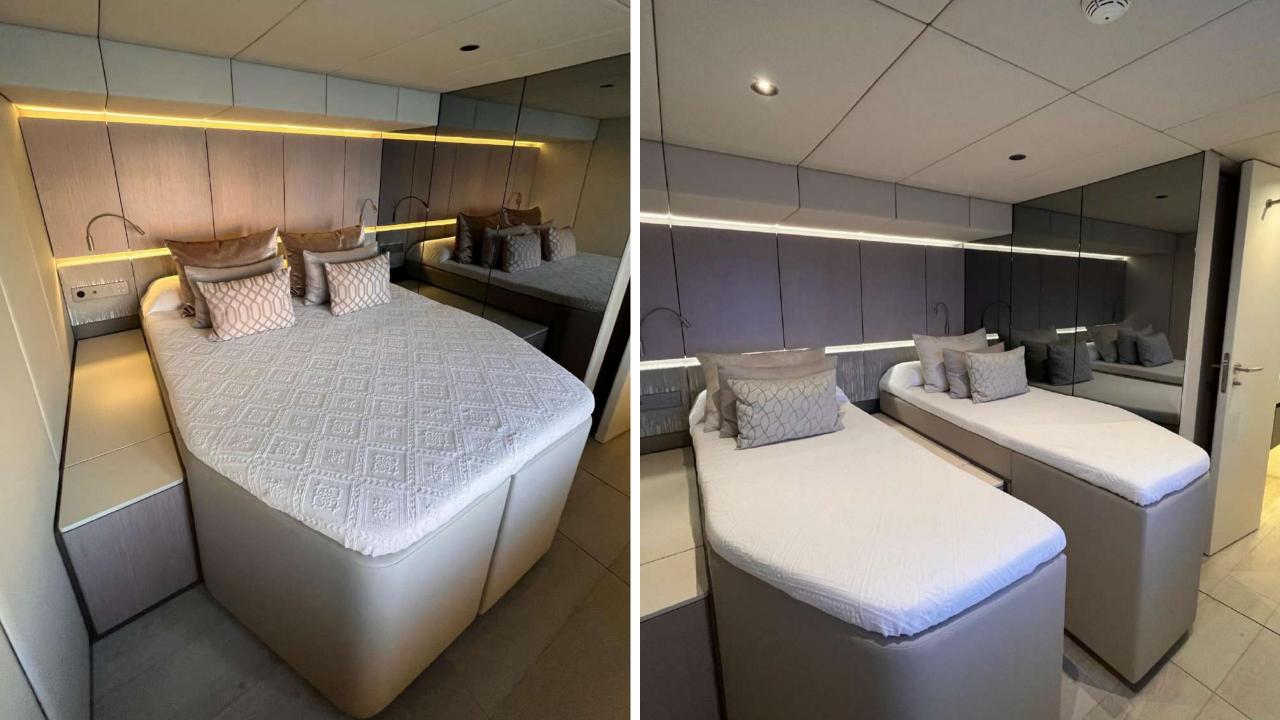

## S/Y YOLO

Ibiza & Balearic – Carribean

Year: 2022 Guests -12 Day / 8 Night 4 Double cabins / 4 bathrooms

Water Toys: Tender "Grand 500" 100hp, 2 Seabobs F5S, Paddle, Snorkel, Fishing, Skis, Wake...

A wide Saloon and kitchen Galley

Step aboard, and you'll be greeted by an interior that exudes opulence and comfort. Every corner of this yacht speaks of sophistication and luxury, making it a sanctuary for those seeking the ultimate in nautical living.