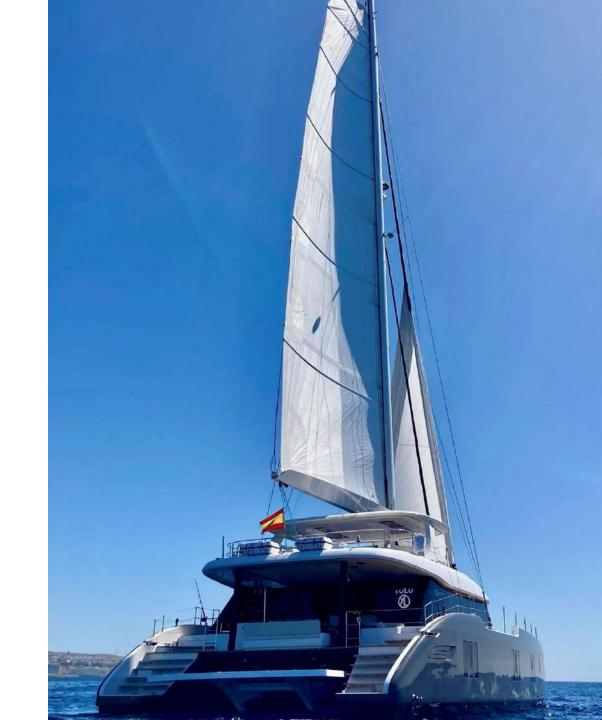

But Yolo isn't just about aesthetics; she is a true performance powerhouse. Her advanced sail technology and cutting-edge engineering ensure smooth, agile sailing. She delivers an unparalleled experience.

## **SPECIFICATIONS**

Builder Sunreef

Year 2022

Length 23,60 m

Beam 11,00 m

Mast& Boom in Carbon

Main Sail 170 m2

Genoa 140 m2

Gennaker 340 m2

Staysail 70 m2

Main Engines 2 x 225 hp

Generators 2 x 18 kw

Diesel Fuel Tank 6.000 L

Fresh Water Tank 1.600 L

Flybridge arrangement TBD