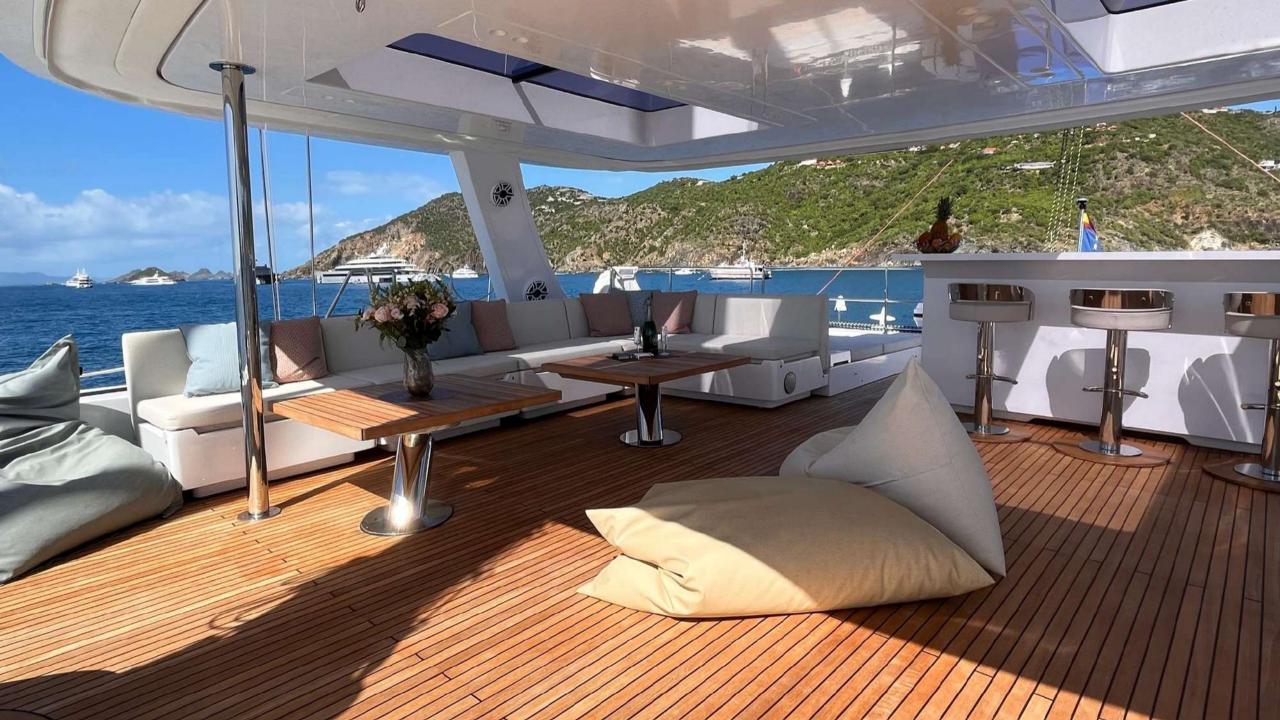

Back lounge and eating terrace with a huge bathing platform

Front relaxing seating and sun áreas

Flybridge 50m2 lounge and bar relaxing area

Music: Fantastic HiFi Sonos Bowers&Wilkins

Wifi Starlink

"ECO" Solar panels 39kw