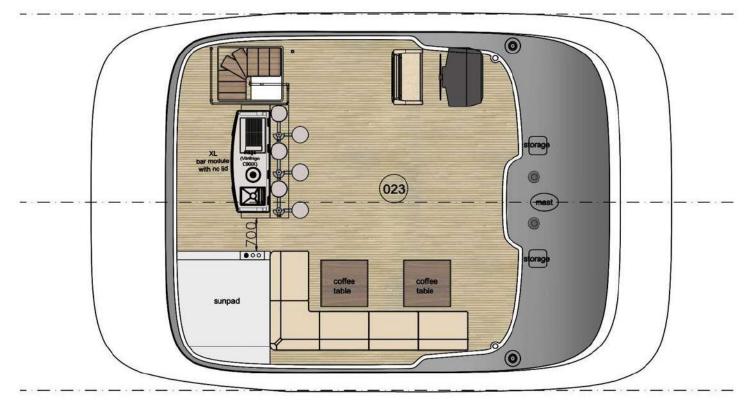

## S/Y YOLO

Ibiza & Balearic – Carribean

Year: 2022 Guests -12 Day / 8 Night 4 Double cabins / 4 bathrooms

Water Toys: Tender "Grand 500" 100hp, 2 Seabobs F5S, Paddle, Snorkel, Fishing, Skis, Wake...

A wide Saloon and kitchen Galley

Back lounge and eating terrace with a huge bathing platform

Front relaxing seating and sun áreas

Flybridge 50m2 lounge and bar relaxing area

Music: Fantastic HiFi Sonos Bowers&Wilkins

Wifi Starlink

"ECO" Solar panels 39kw