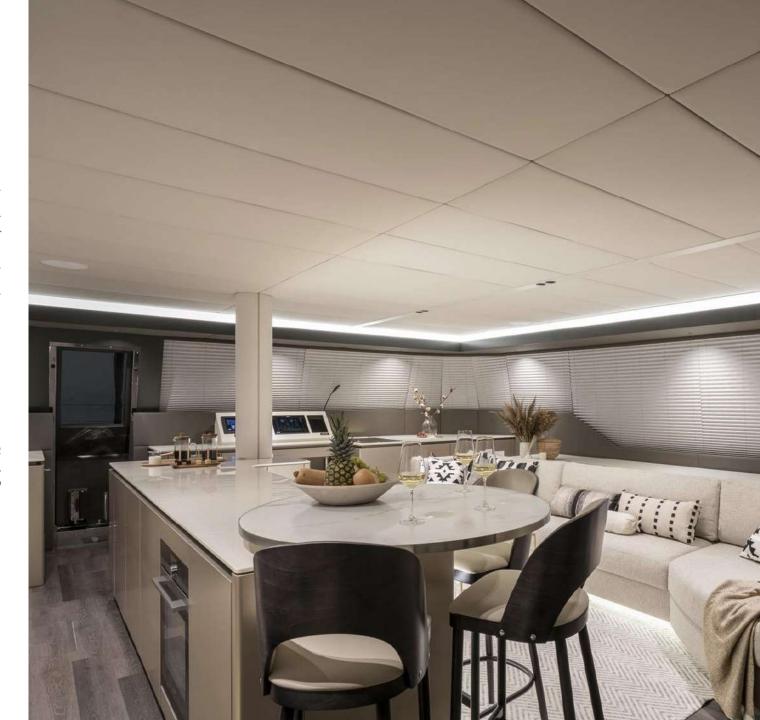

## S/Y YOLO

Ibiza & Balearic – Carribean

Year: 2022 Guests -12 Day / 8 Night 4 Double cabins / 4 bathrooms

Water Toys: Tender "Grand 500" 100hp, 2 Seabobs F5S, Paddle, Snorkel, Fishing, Skis, Wake...

A wide Saloon and kitchen Galley

The main lounge is the heart of the yacht. The adjacent dining area is perfect for enjoying gourmet meals prepared by the onboard chef.