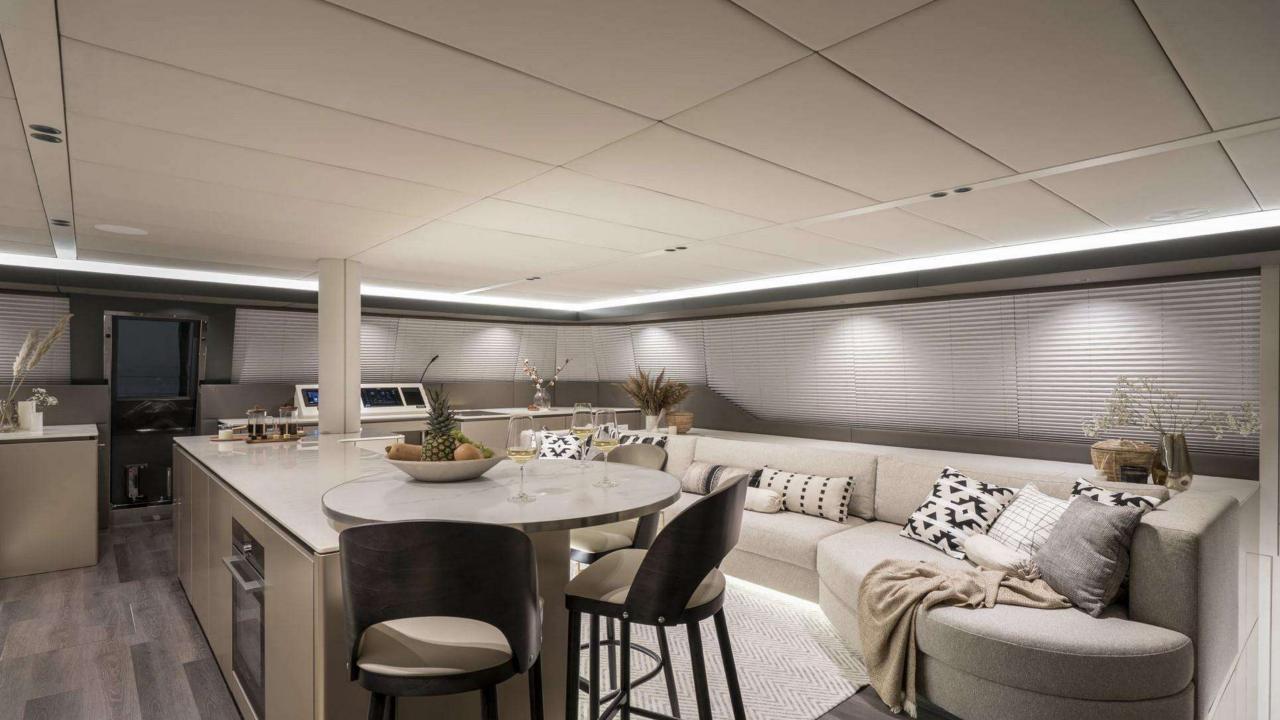

## S/Y YOLO

Ibiza & Balearic – Carribean

Year: 2022 Guests -12 Day / 8 Night 4 Double cabins / 4 bathrooms

Water Toys: Tender "Grand 500" 100hp, 2 Seabobs F5S, Paddle, Snorkel, Fishing, Skis, Wake...

A wide Saloon and kitchen Galley

From the moment you step on board Yolo, you are immersed in a sense of spaciousness and brightness. Large windows and strategically placed skylights flood the interior with natural light, creating a feeling of openness and a strong connection to the marine environment.

The main lounge is the heart of the yacht. The adjacent dining area is perfect for enjoying gourmet meals prepared by the onboard chef.