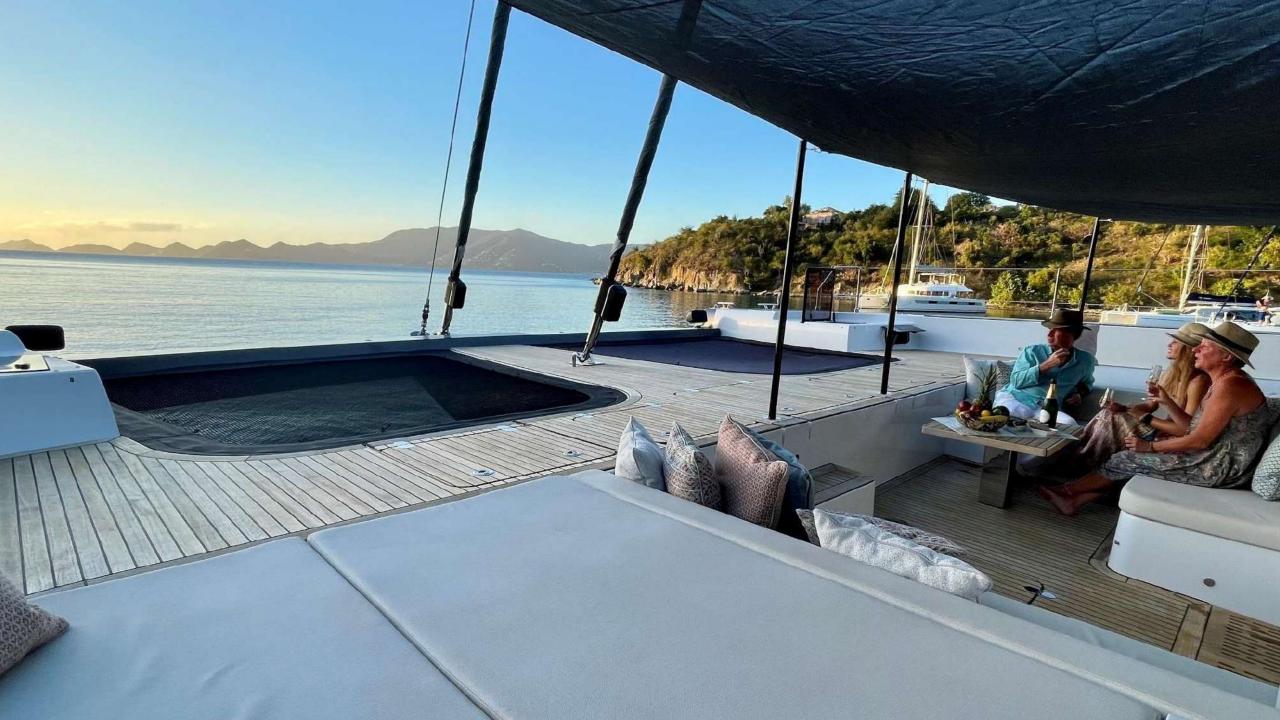

The Sunreef 70'+ "S/Y Yolo" is a masterpiece of luxury and innovation, a Yacht that seamlessly blends elegance with performance on the open seas.

With her sleek and modern lines, Yolo boasts a commanding presence in any bay or harbor, drawing admirers with her graceful silhouette. Her spacious decks are an open invitation to bask in the sun, lounge in style, or dine al fresco while surrounded by the beauty of the sea.

## S/Y YOLO

Ibiza & Balearic – Carribean

Year: 2022 Guests -12 Day / 8 Night 4 Double cabins / 4 bathrooms

Water Toys: Tender "Grand 500" 100hp, 2 Seabobs F5S, Paddle, Snorkel, Fishing, Skis, Wake...

A wide Saloon and kitchen Galley

Back lounge and eating terrace with a huge bathing platform

Front relaxing seating and sun áreas

Flybridge 50m2 lounge and bar relaxing area

Music: Fantastic HiFi Sonos Bowers&Wilkins

Wifi Starlink

"ECO" Solar panels 39kw