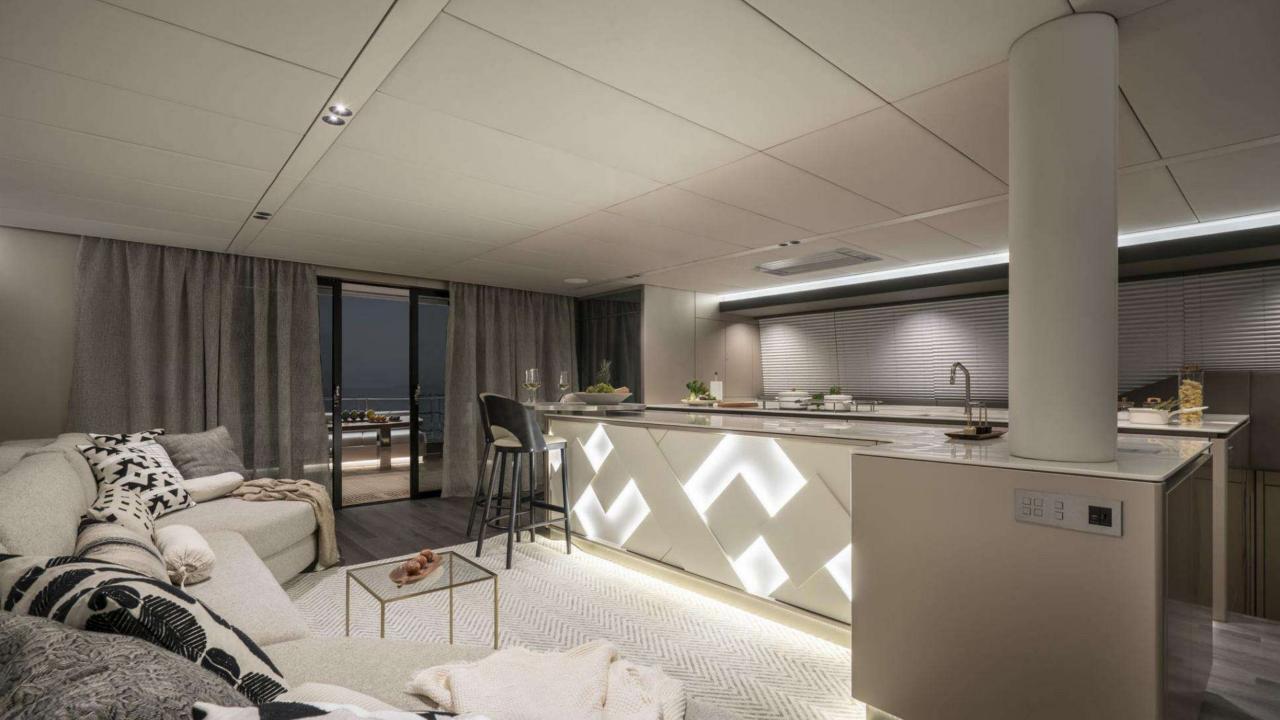

From the moment you step on board Yolo, you are immersed in a sense of spaciousness and brightness. Large windows and strategically placed skylights flood the interior with natural light, creating a feeling of openness and a strong connection to the marine environment.

The main lounge is the heart of the yacht. The adjacent dining area is perfect for enjoying gourmet meals prepared by the onboard chef.