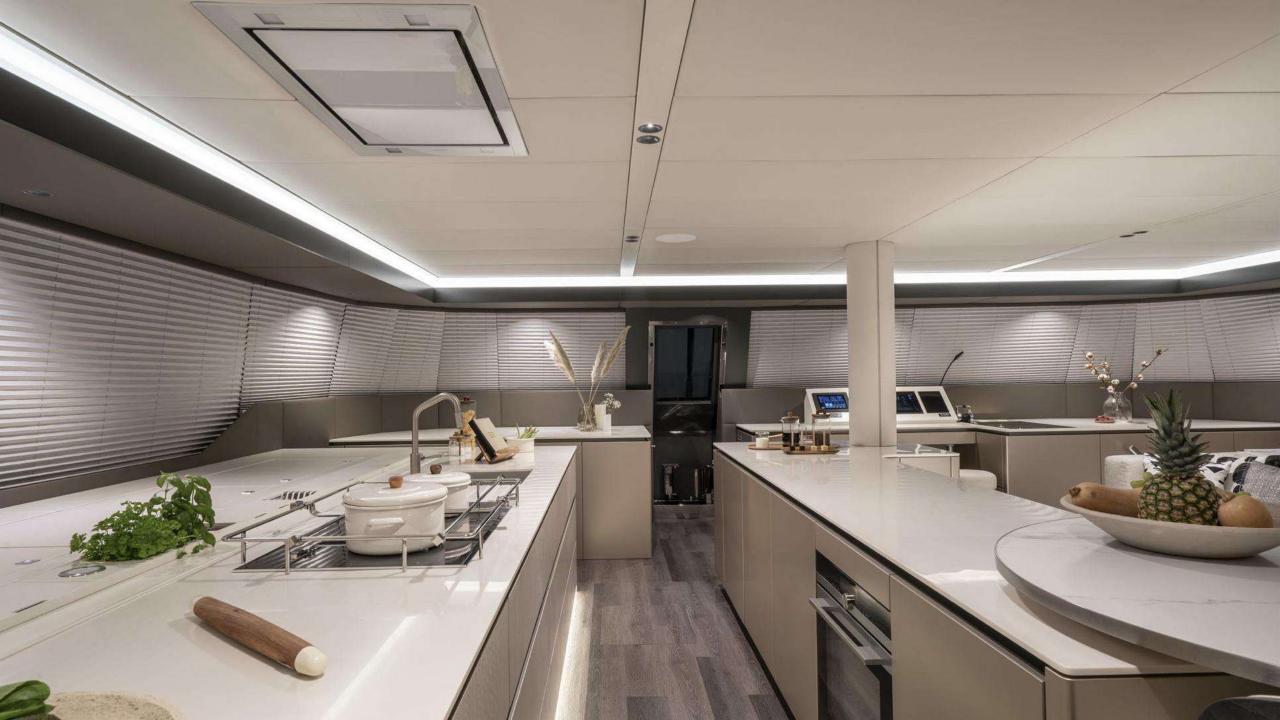

## S/Y YOLO

Ibiza & Balearic – Carribean

Year: 2022 Guests -12 Day / 8 Night 4 Double cabins / 4 bathrooms

Water Toys: Tender "Grand 500" 100hp, 2 Seabobs F5S, Paddle, Snorkel, Fishing, Skis, Wake...

A wide Saloon and kitchen Galley

The main lounge is the heart of the yacht. The adjacent dining area is perfect for enjoying gourmet meals prepared by the onboard chef.