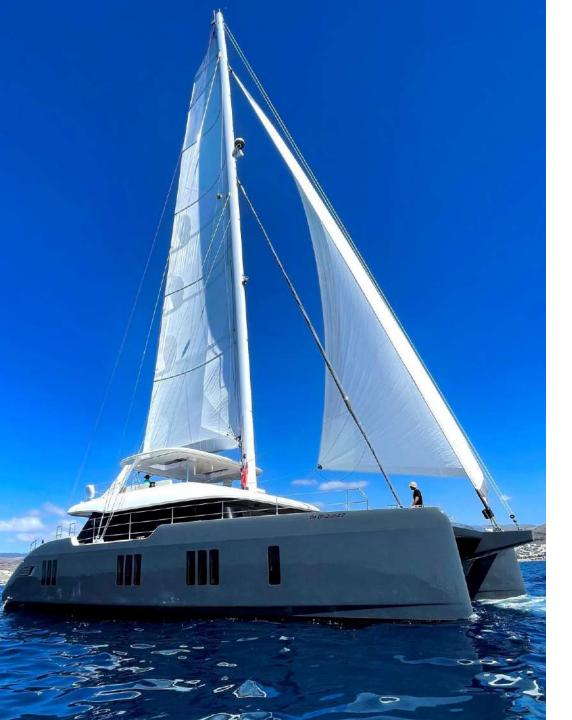

But Yolo isn't just about aesthetics; she is a true performance powerhouse. Her advanced sail technology and cutting-edge engineering ensure smooth, agile sailing. She delivers an unparalleled experience.

## **SPECIFICATIONS**

Builder Sunreef

Year 2022

Length 23,60 m

Beam 11,00 m

Mast& Boom in Carbon

Main Sail 170 m2

Genoa 140 m2

Gennaker 340 m2

Staysail 70 m2

Main Engines 2 x 225 hp

Generators 2 x 18 kw

Diesel Fuel Tank 6.000 L

Fresh Water Tank 1.600 L

Flybridge arrangement TBD