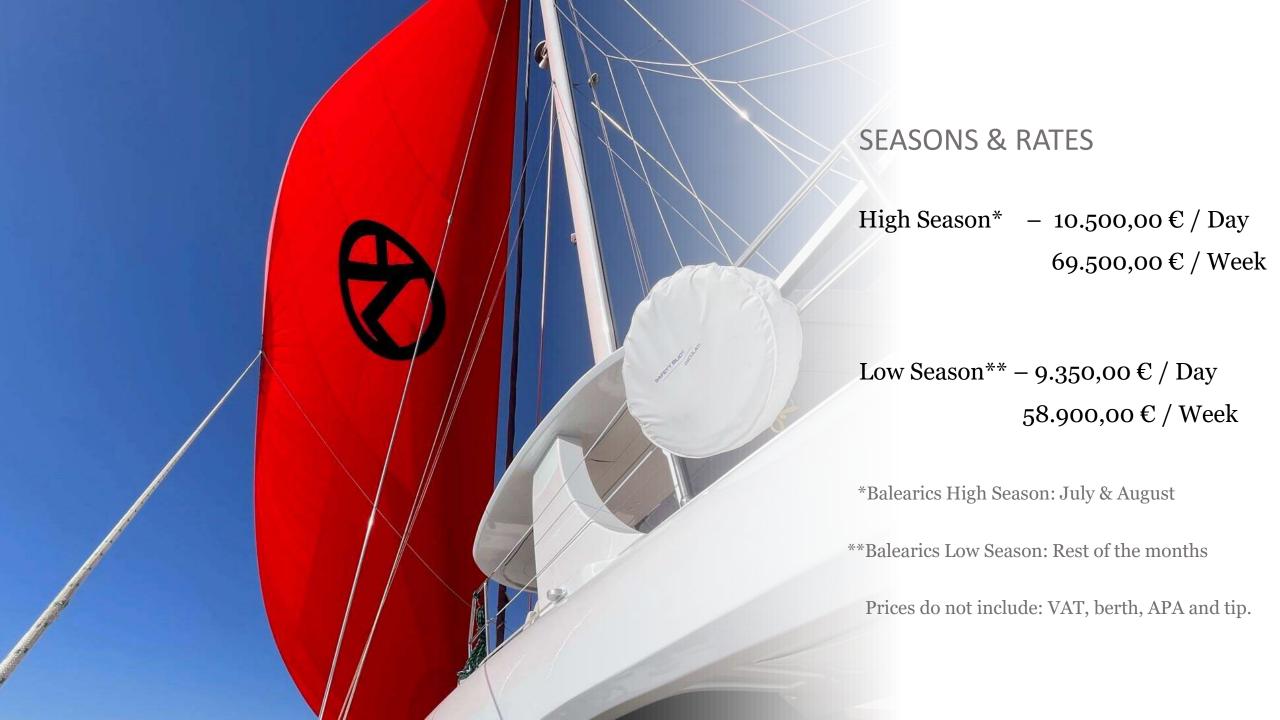

## S/Y YOLO

Ibiza & Balearic – Carribean

Year: 2022 Guests -12 Day / 8 Night 4 Double cabins / 4 bathrooms

Water Toys: Tender "Grand 500" 100hp, 2 Seabobs F5S, Paddle, Snorkel, Fishing, Skis, Wake...

A wide Saloon and kitchen Galley

Back lounge and eating terrace with a huge bathing platform

Front relaxing seating and sun áreas

Flybridge 50m2 lounge and bar relaxing area

Music: Fantastic HiFi Sonos Bowers&Wilkins

Wifi Starlink

"ECO" Solar panels 39kw