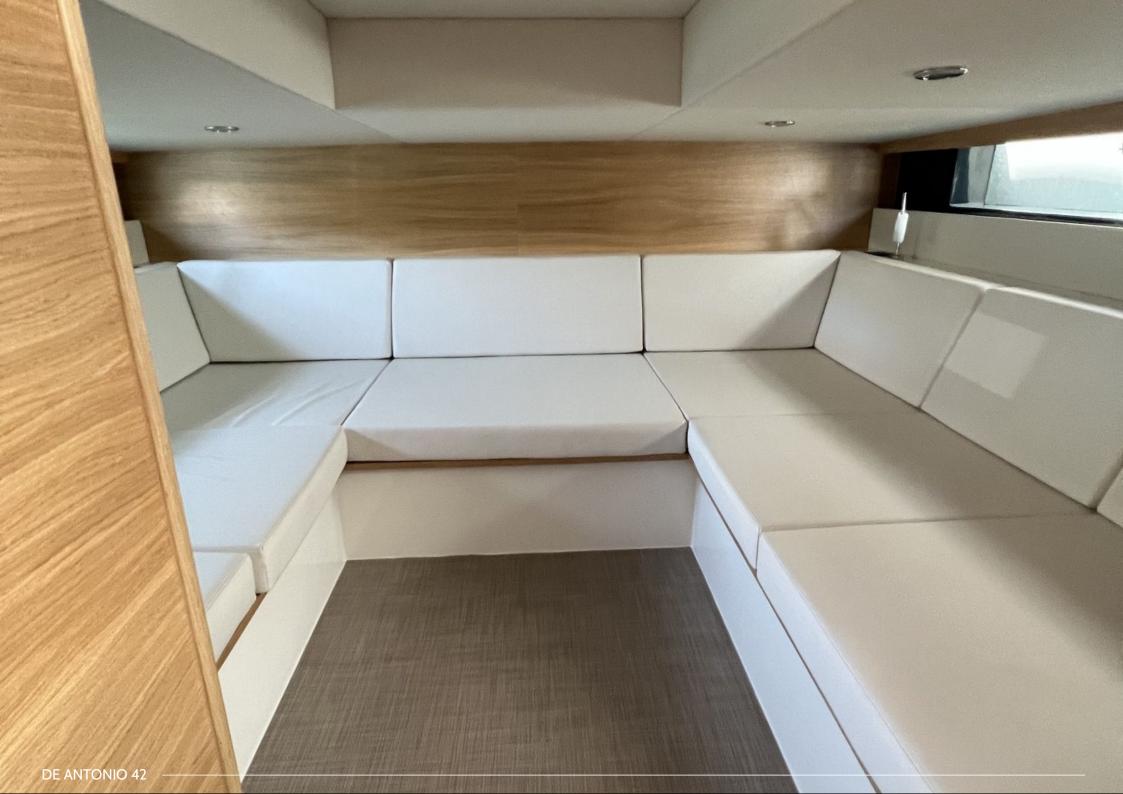

**Equipment:** sunshade, back extra sunshade, front and back sunbeds, exterior and interior sitting area with table, portable cooler box, wc and bluetooth music connection.

**Accomodation:** 1 Doble cabin + 1 open cabin