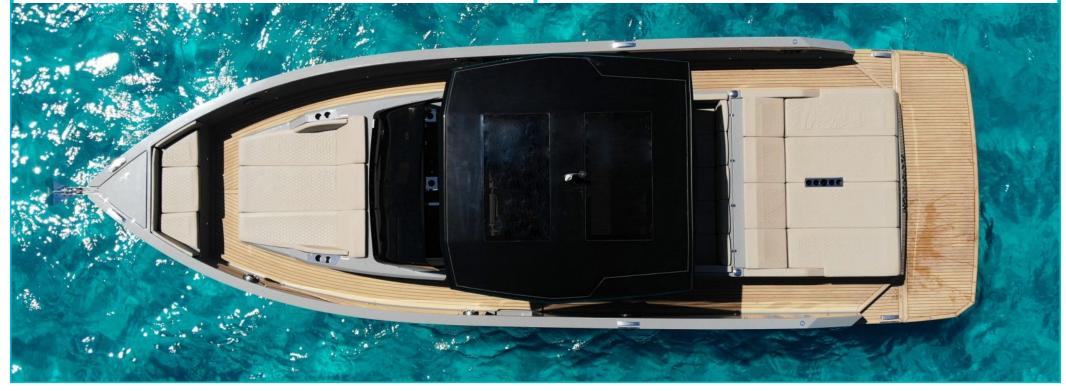

## **BOAT INFO**

Bambino is perfect motorboat for a day charter in Ibiza and Formentera. His spectacular walk-around design leaves no one indifferent, it's super comfortable. Large sundecks, bow and stern lounge area. Enjoy every inch of this boat while sailing.

**Equipment:** sunshade, back extra sunshade, front and back sunbeds, exterior and interior sitting area with table, portable cooler box, wc and bluetooth music connection.

**Accomodation:** 1 Doble cabin + 1 open cabin