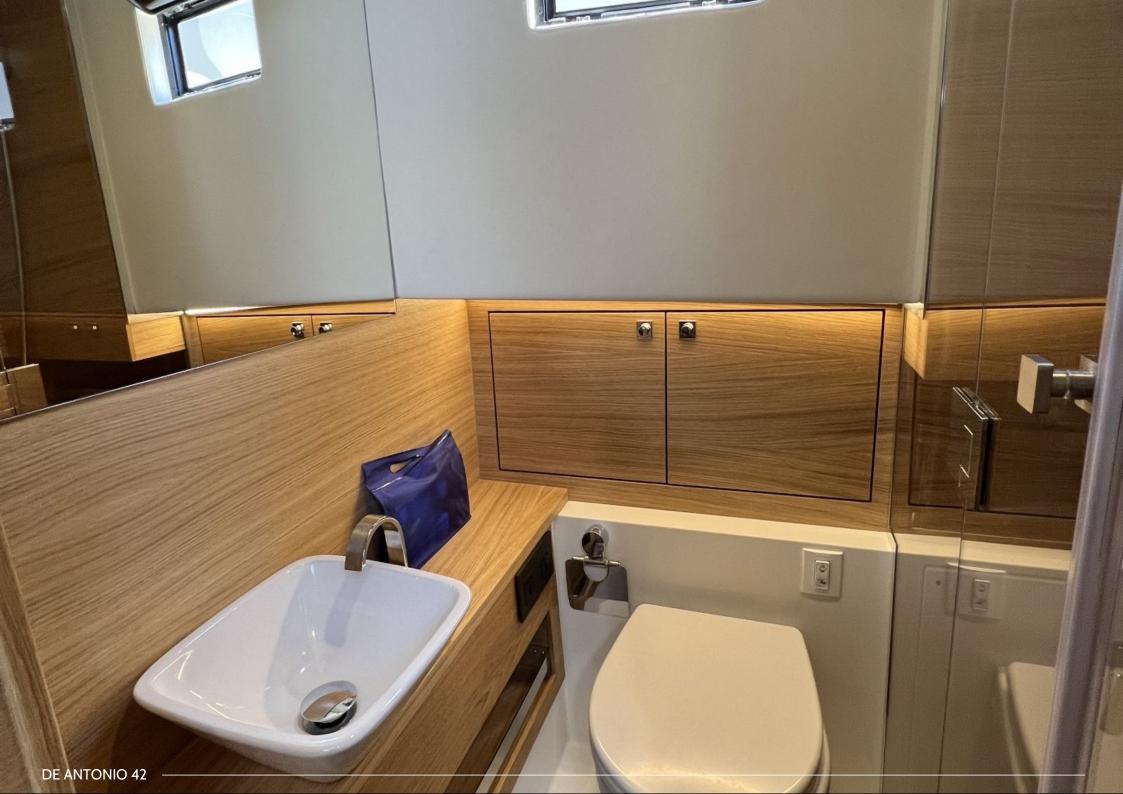

**Equipment:** sunshade, back extra sunshade, front and back sunbeds, exterior and interior sitting area with table, portable cooler box, wc and bluetooth music connection.

**Accomodation:** 1 Doble cabin + 1 open cabin