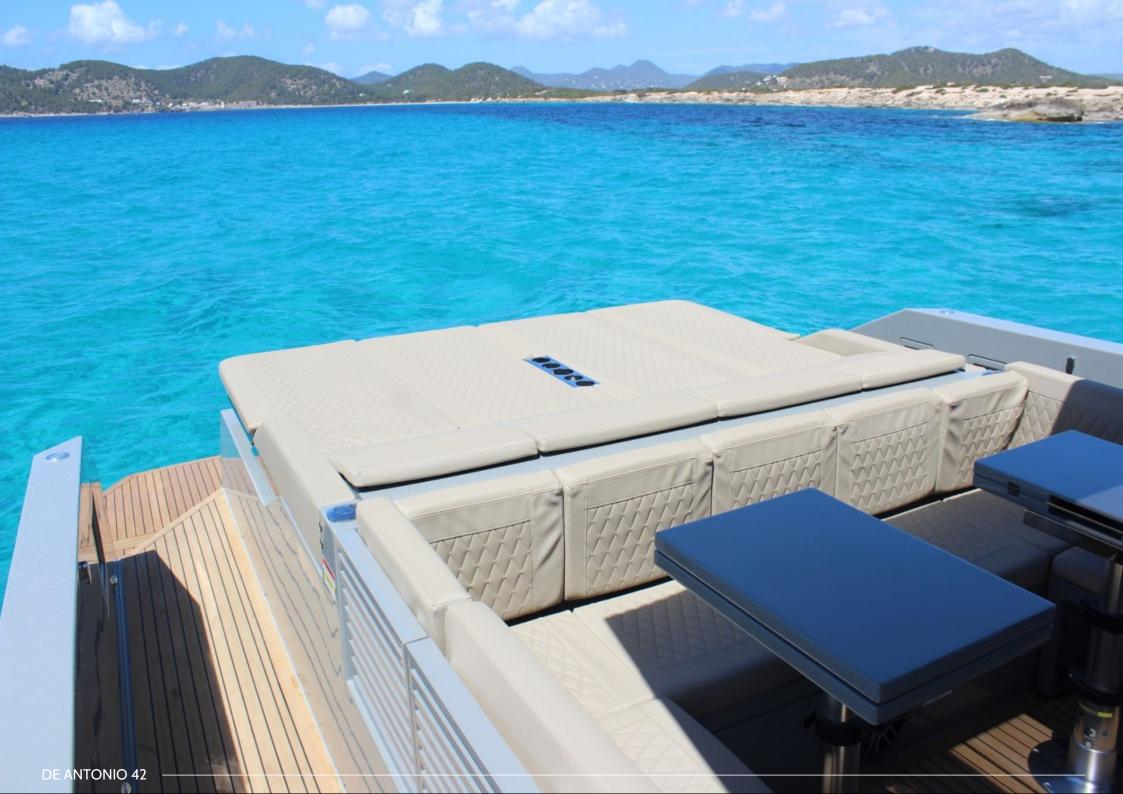

## **BOAT INFO**

Bambino is perfect motorboat for a day charter in Ibiza and Formentera. His spectacular walk-around design leaves no one indifferent, it's super comfortable. Large sundecks, bow and stern lounge area. Enjoy every inch of this boat while sailing.

**Equipment:** sunshade, back extra sunshade, front and back sunbeds, exterior and interior sitting area with table, portable cooler box, wc and bluetooth music connection.

**Accomodation:** 1 Doble cabin + 1 open cabin