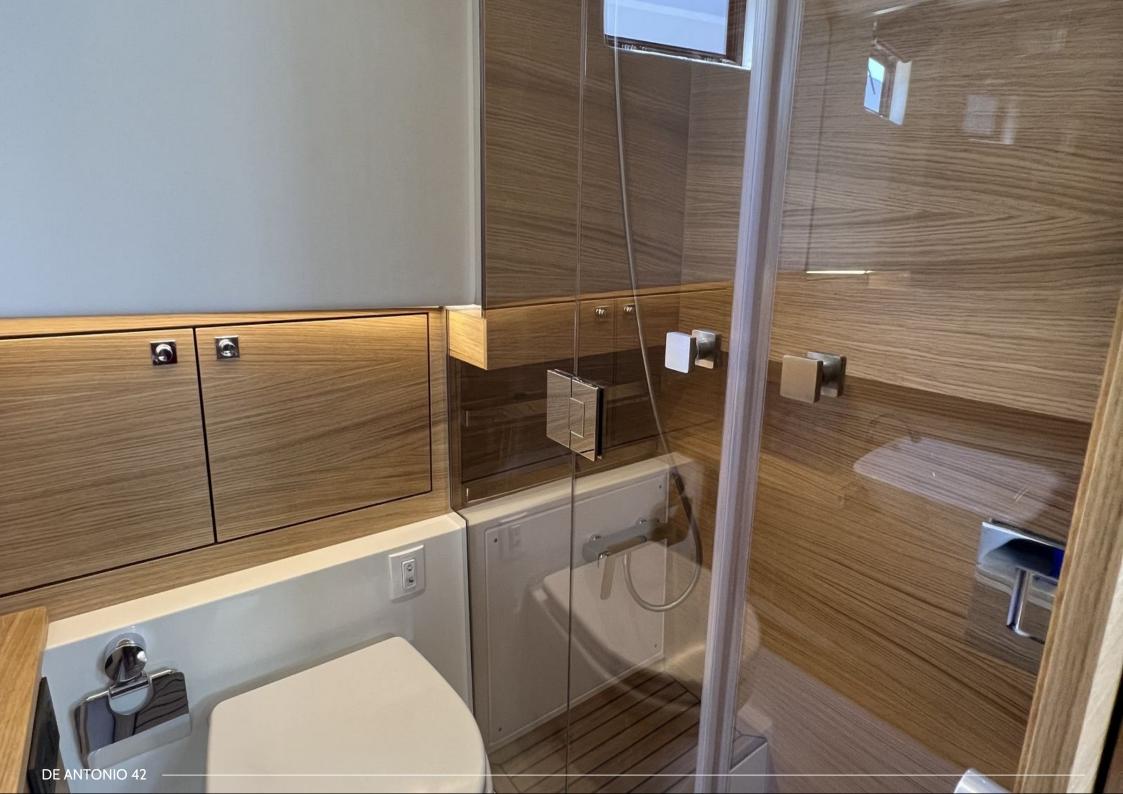

**Equipment:** sunshade, back extra sunshade, front and back sunbeds, exterior and interior sitting area with table, portable cooler box, wc and bluetooth music connection.

**Accomodation:** 1 Doble cabin + 1 open cabin