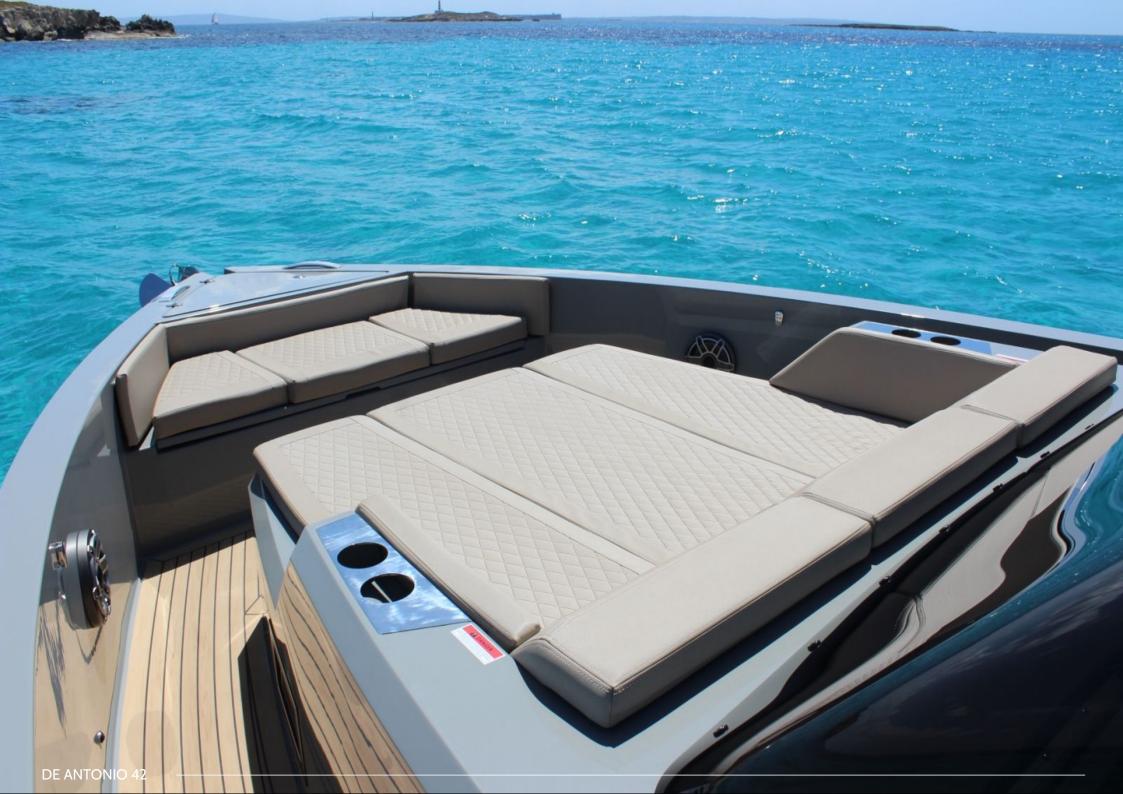

**Equipment:** sunshade, back extra sunshade, front and back sunbeds, exterior and interior sitting area with table, portable cooler box, wc and bluetooth music connection.

**Accomodation:** 1 Doble cabin + 1 open cabin