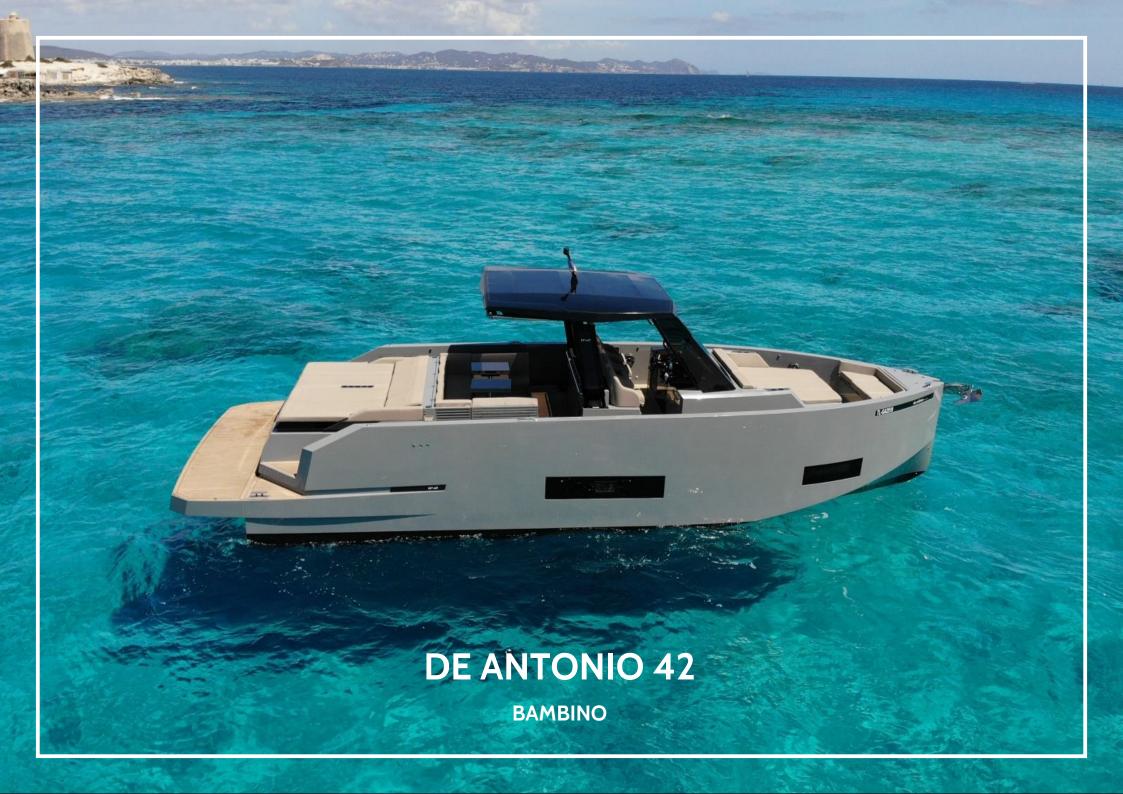

## **SPECS**

| Capacity:      | 11 pax        |
|----------------|---------------|
| Crew:          | 1             |
| Length / Beam: | 13 m / 3.99 m |
| Built:         | 2022          |
| Engine:        | 3X350 CV      |
| Fuel:          | PETROL        |
| Compsuntion:   | 150           |
| Cabins:        | 1 Double      |
| Bathrooms:     | 1             |
| Port:          | Marina Ibiza  |

## **BOAT INFO**

Bambino is perfect motorboat for a day charter in Ibiza and Formentera. His spectacular walk-around design leaves no one indifferent, it's super comfortable. Large sundecks, bow and stern lounge area. Enjoy every inch of this boat while sailing.