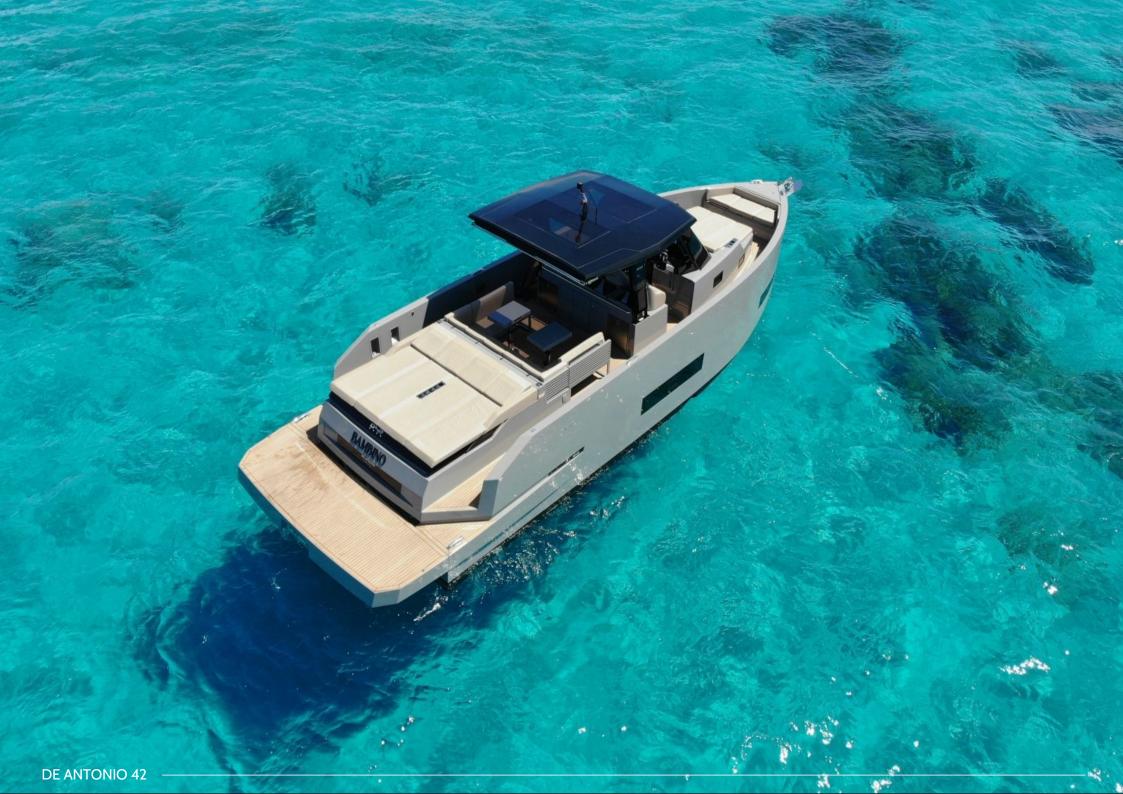

## **BOAT INFO**

Bambino is perfect motorboat for a day charter in Ibiza and Formentera. His spectacular walk-around design leaves no one indifferent, it's super comfortable. Large sundecks, bow and stern lounge area. Enjoy every inch of this boat while sailing.

## **SPECS**

| Capacity:      | 11 pax        |
|----------------|---------------|
| Crew:          | 1             |
| Length / Beam: | 13 m / 3.99 m |
| Built:         | 2022          |
| Engine:        | 3X350 CV      |
| Fuel:          | PETROL        |
| Compsuntion:   | 150           |
| Cabins:        | 1 Double      |
| Bathrooms:     | 1             |
| Port:          | Marina Ibiza  |