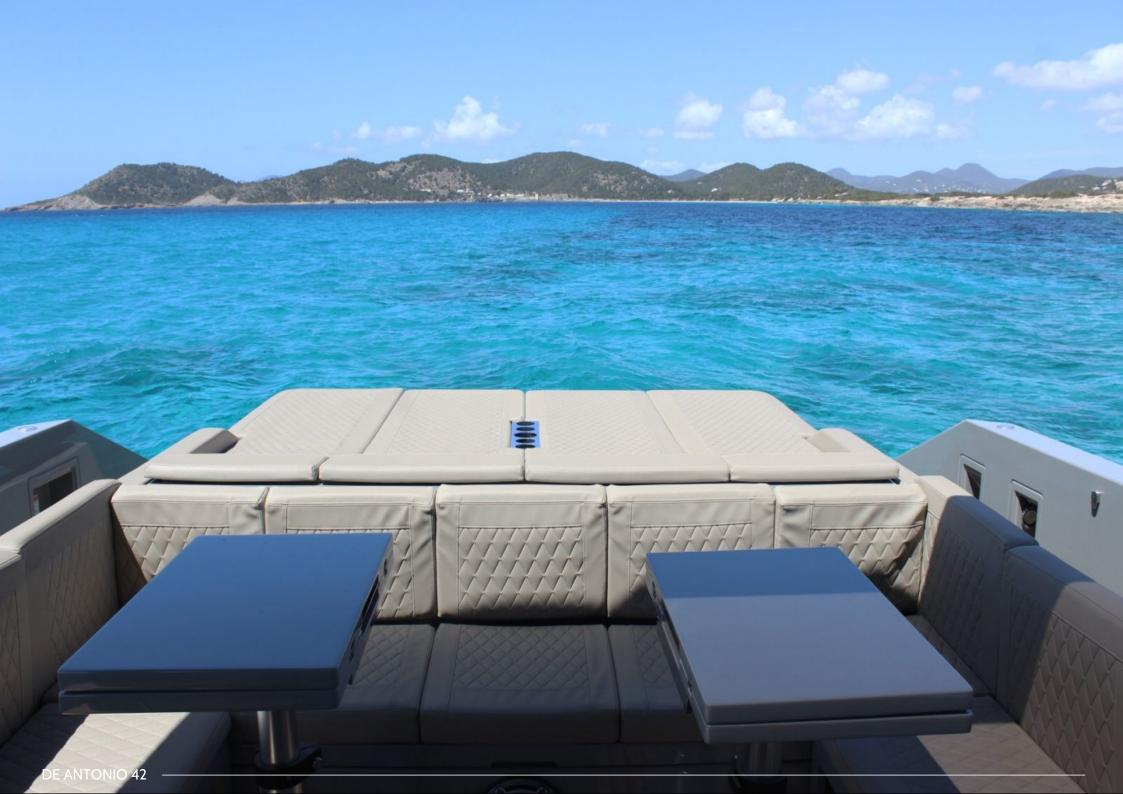

## **BOAT INFO**

Bambino is perfect motorboat for a day charter in Ibiza and Formentera. His spectacular walk-around design leaves no one indifferent, it's super comfortable. Large sundecks, bow and stern lounge area. Enjoy every inch of this boat while sailing.

**Equipment:** sunshade, back extra sunshade, front and back sunbeds, exterior and interior sitting area with table, portable cooler box, wc and bluetooth music connection.

**Accomodation:** 1 Doble cabin + 1 open cabin