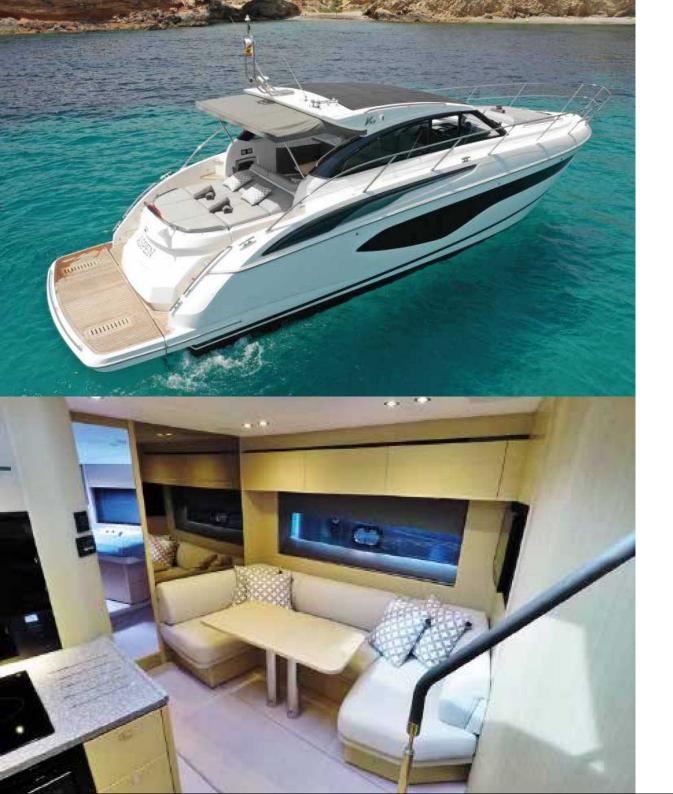

### PRINCESS V50 - ASPEN

Excellent combination of elegance and luxury on the PRINCESS V50 yacht. Provided to the demand for maximum comfort, designed with a minimalist line designed for

11 people looking to feel the style and refinement in the same boat, surrounded by crystal clear waters, enjoy the pleasures of the Mediterranean and the wonderful islands of Ibiza and Formentera. Our charter service is only designed for you to enjoy as you deserve.

| Capacity:      | 11 pax               |
|----------------|----------------------|
| Length / Beam: | 15.49 m / 4.11 m     |
| Built:         | 2019                 |
| Engine:        | 2 X IPS VOLVO 435 HP |
| Fuel:          | DIESEL               |
| Compsuntion:   | 170 l/h              |
| Cabins:        | 2                    |
| Port:          | Marina Botafoch      |