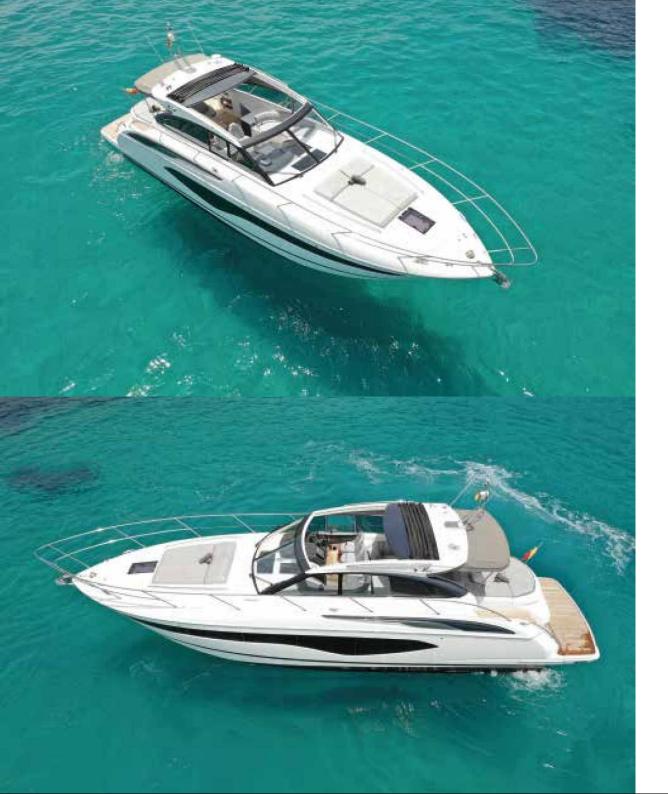

### PRINCESS V50 - ASPEN

Excellent combination of elegance and luxury on the PRINCESS V50 yacht. Provided to the demand for maximum comfort, designed with a minimalist line designed for

11 people looking to feel the style and refinement in the same boat, surrounded by crystal clear waters, enjoy the pleasures of the Mediterranean and the wonderful islands of Ibiza and Formentera. Our charter service is only designed for you to enjoy as you deserve.