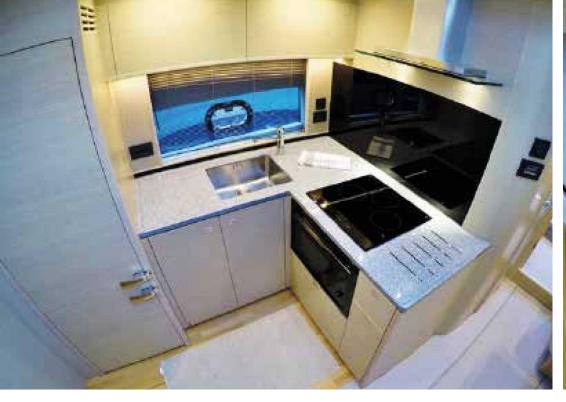

### **EQUIPMENT**

Swim platform, Bluetooth/cd, Snorkel equipment, Automatic pillot, Flaps/gps/vhf.