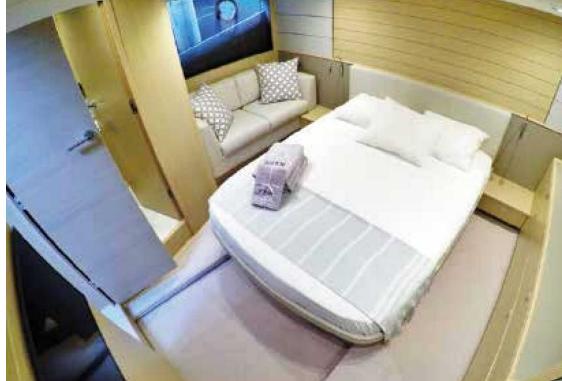

### PRINCESS V50 - ASPEN

Excellent combination of elegance and luxury on the PRINCESS V50 yacht. Provided to the demand for maximum comfort, designed with a minimalist line designed for

11 people looking to feel the style and refinement in the same boat, surrounded by crystal clear waters, enjoy the pleasures of the Mediterranean and the wonderful islands of Ibiza and Formentera. Our charter service is only designed for you to enjoy as you deserve.

| Capacity:      | 11 pax               |
|----------------|----------------------|
| Length / Beam: | 15.49 m / 4.11 m     |
| Built:         | 2019                 |
| Engine:        | 2 X IPS VOLVO 435 HP |
| Fuel:          | DIESEL               |
| Compsuntion:   | 170 l/h              |
| Cabins:        | 2                    |
| Port:          | Marina Botafoch      |